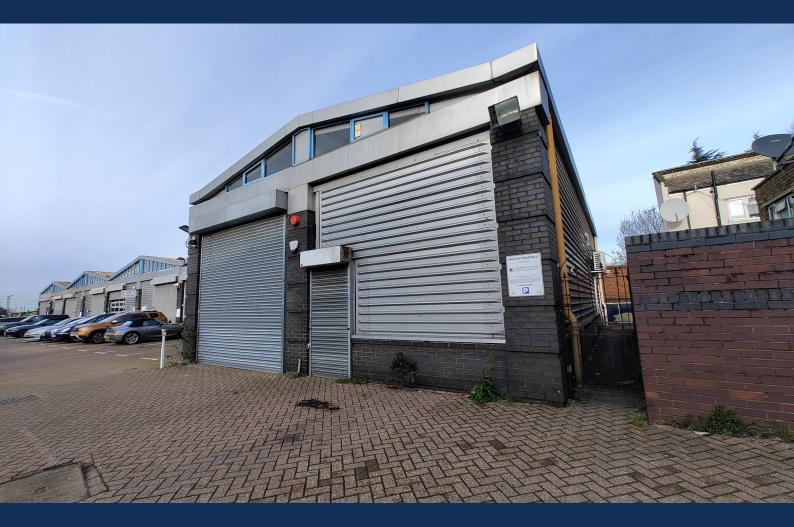

## **Unit 1 Rutland Studios**

Scrubs Lane, White City, NW10 6RA

# Warehouse / Light Industrial Unit

1,856 sq ft (172.43 sq m)

- Dedicated loading bay
- Concrete floor
- Three phase power
- Allocated parking
- Mezzanine office

## Description

This light industrial unit benefits from an open plan layout on ground floor with a roller shutter loading door, a fitted kitchen, W/C's, a mezzanine and a dedicated loading bay. Access is 24 hours and the unit is available on flexible terms.