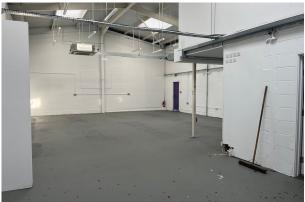

## Description

This light industrial unit benefits from an open plan layout on ground floor with a roller shutter loading door, a fitted kitchen, W/C's, a mezzanine and a dedicated loading bay. Access is 24 hours and the unit is available on flexible terms.