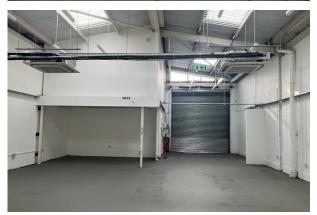

## Description

This light industrial unit benefits from an open plan layout on ground floor with a roller shutter loading door, a fitted kitchen, W/C's, a mezzanine and a dedicated loading bay. Access is 24 hours and the unit is available on flexible terms.