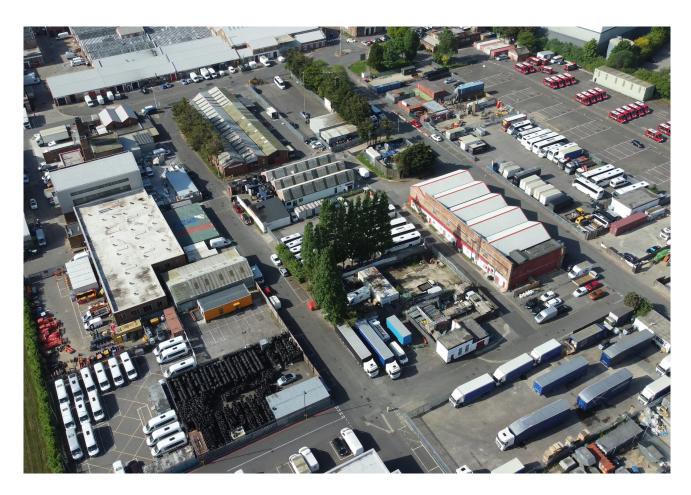

#### Description

East Lane Business Park have a number of compounds available, suitable for storage of plant machinery, equipment, construction materials, containers, vehicles and a variety of other uses. Each compound is secured and fenced with water and electricity.