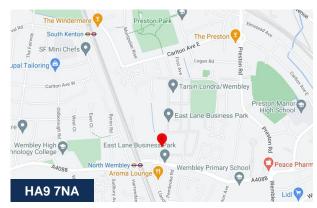

#### Location

Short distance from Wembley Stadium, benefitting from excellent transport links, with National Rail, Overground and Underground services just a 5-minute walk away at North Wembley Station. Also easily accessible by car via the M25, M1 and M40 motorways.

The area also benefits from its nearby retailers, outlook stores, Wembley stadium and its vast selection of restaurants and bars.