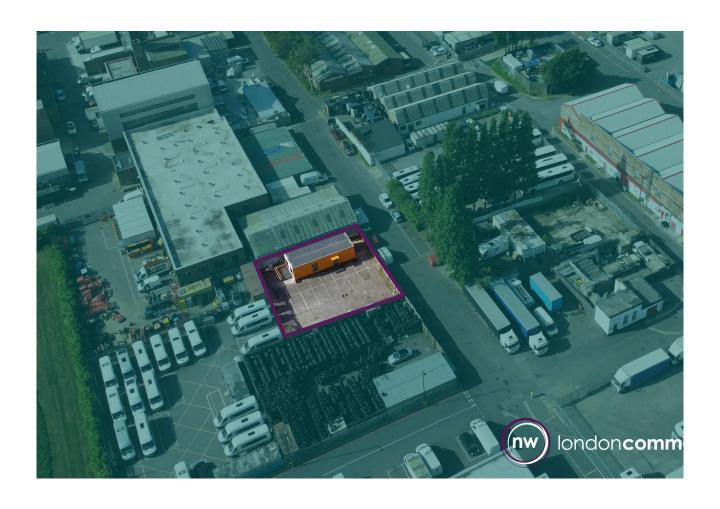

# Secure open compound space available to let in East Lane Business Park

**4,521 sq ft** (420.01 sq m)

- Secure gated estate
- 24 hour access and 24 hour security
- Close proximity to A40/ A406
- Hard standing concrete floor
- Electricity and water supplies
- Fenced compounds

#### Description

East Lane Business Park have a number of compounds available, suitable for storage of plant machinery, equipment, construction materials, containers, vehicles and a variety of other uses. Each compound is secured and fenced with water and electricity.

#### Accommodation

The accommodation comprises the following areas:

| Name                      | sq ft | sq m   | Availability |
|---------------------------|-------|--------|--------------|
| Outdoor - 15 Magnet Roaad | 4,521 | 420.01 | Available    |
| Total                     | 4,521 | 420.01 |              |