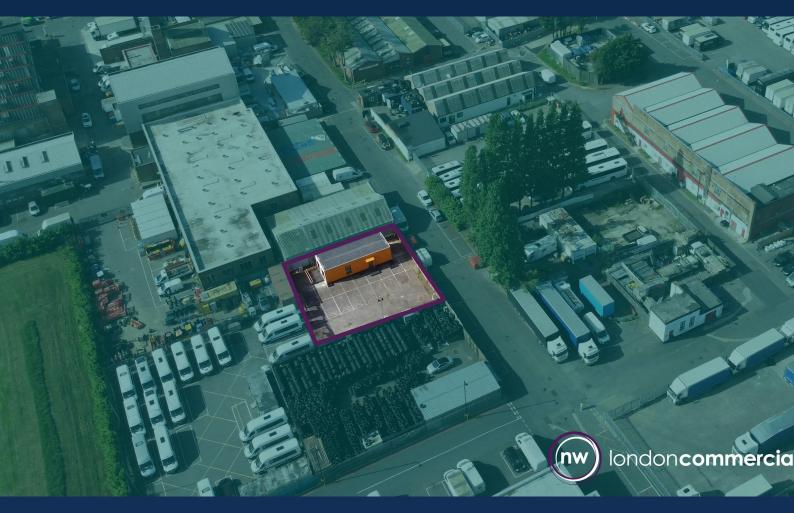

# Secure open compound space available to let in East Lane Business Park

**4,521 sq ft** (420.01 sq m)

- Secure gated estate
- 24 hour access and 24 hour security
- Close proximity to A40/ A406
- Hard standing concrete floor
- Electricity and water supplies
- Fenced compounds

#### Description

East Lane Business Park have a number of compounds available, suitable for storage of plant machinery, equipment, construction materials, containers, vehicles and a variety of other uses. Each compound is secured and fenced with water and electricity.

#### Accommodation

The accommodation comprises the following areas:

| Name                      | sq ft | sq m   | Availability |
|---------------------------|-------|--------|--------------|
| Outdoor - 15 Magnet Roaad | 4,521 | 420.01 | Available    |
| Total                     | 4,521 | 420.01 |              |