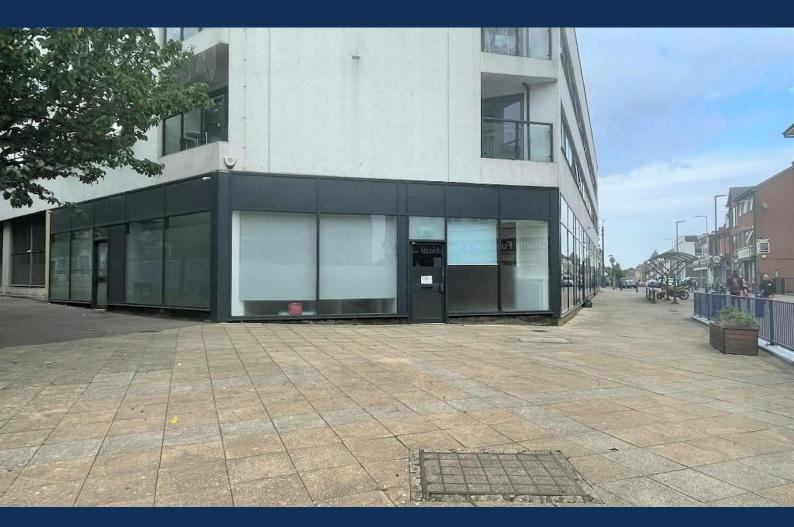

## Double fronted unit, office/retail use for sale/to let.

**970 sq ft** (90.12 sq m)

- RETAIL/OFFICE UNIT TO LET OR FOR SALE
- GLAZED SHOP FRONT
- SUSPENDED CEILING, KITCHENETTE AND TOILET FACILITIES
- BOTH UNITS HAVE AIR CONDITIONING AND HAVE BEEN REFURBISHED TO A HIGH STANDARD
- THE UNIT FRONTAGE FACES THE A411 WATFORD RING ROAD

#### Description

The units have the benefit of a glazed shop front, suspended ceiling, kitchenette and toilet facilities. In addition, both units have air conditioning and have been refurbished to a high standard throughout.

#### Location

The property comprises of a double fronted retail unit facing Queens Road conveniently located on a walkway which leads into Watford town centre. The unit frontage faces the A411 Watford Ring Road meaning that the premises have great prominence to a number of vehicles accessing the wider town centre.