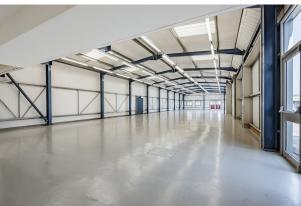

#### **Description**

The property is highly visible from the road and comprises a well presented roadside trade counter unit in the popular Cromwell Road Trading area. The main showroom has good natural light, double customer access doors and full height display windows with a roller shutter door offering ease of loading, whilst the warehouse/storage area has an additional 5m roller shutter.

### Accommodation

The accommodation comprises the following areas:

| Name   | sq ft | sq m   | Availability |
|--------|-------|--------|--------------|
| Ground | 6,620 | 615.02 | Available    |
| Total  | 6,620 | 615.02 |              |