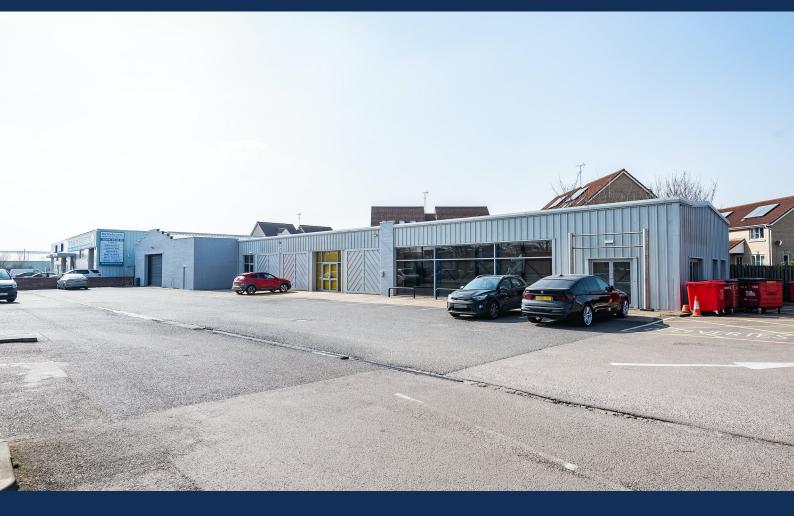

#### **Description**

The property is highly visible from the road and comprises a well presented roadside trade counter unit in the popular Cromwell Road Trading area. The main showroom has good natural light, double customer access doors and full height display windows with a roller shutter door offering ease of loading, whilst the warehouse/storage area has an additional 5m roller shutter.