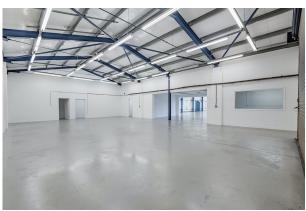

#### **Description**

The property is highly visible from the road and comprises a well presented roadside trade counter unit in the popular Cromwell Road Trading area. The main showroom has good natural light, double customer access doors and full height display windows with a roller shutter door offering ease of loading, whilst the warehouse/storage area has an additional 5m roller shutter.

### Accommodation

The accommodation comprises the following areas:

| Name   | sq ft | sq m   | Availability |
|--------|-------|--------|--------------|
| Ground | 6,620 | 615.02 | Available    |
| Total  | 6,620 | 615.02 |              |