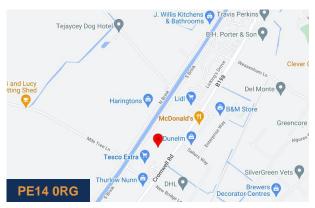

#### Location

The property is located on the western side of Cromwell Road south of Wisbech Town Centre and north of the A47, which forms the retail hub of the town. Lidl and Tesco Extra are represented along with Belgrave Retail Park (Halfords, Dunelm, Currys/PC World, Carpetright and Pets at Home) Wickes and Farmfoods. Screwfix and KFC lie adjacent to the property.

Wisbech is a traditional Fenland town situated on the A47, approximately 14 miles west of King's Lynn, and 22 miles east of Peterborough, the regional centre. Wisbech, with a population of 20,000 has a range of shopping facilities, primary and secondary schools and local amenities.

From Kings Lynn direction at the A47 roundabout take the second exit. At the next roundabout turn right onto Cromwell Road. The property will be found along on the left hand side just after passing the Tesco Extra and Screwfix - next door to KFC.