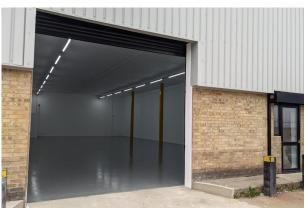

# Refurbished warehouse unit with roller shutter access

2,360 sq ft

(219.25 sq m)

- Secure gated estate with 24hour access and CCTV
- Concrete floor
- Separate main entrance door
- Estate parking
- 3-phase power

# **Description**

The unit has recently been refurbished throughout and comprises of an open plan warehouse on ground floor. It has the benefit of a 4.8 m full height roller shutter to the front with access to the unit suitable for arctic vehicles.