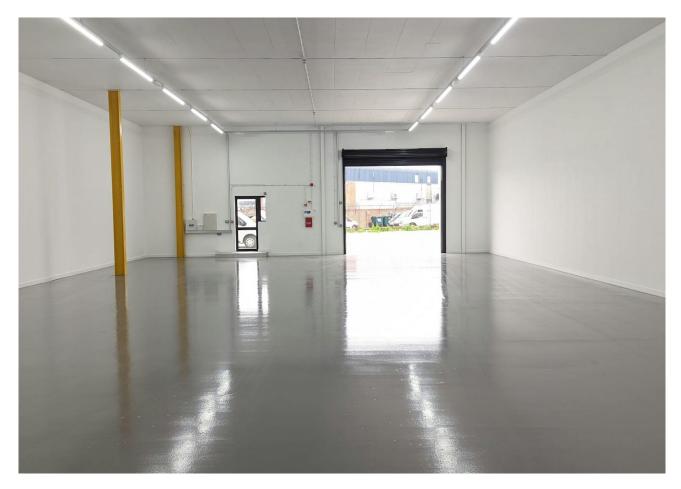

# Refurbished warehouse unit with roller shutter access

2,360 sq ft

(219.25 sq m)

- Secure gated estate with 24hour access and CCTV
- Concrete floor
- Separate main entrance door
- Estate parking
- 3-phase power

# **Description**

The unit has recently been refurbished throughout and comprises of an open plan warehouse on ground floor. It has the benefit of a 4.8 m full height roller shutter to the front with access to the unit suitable for arctic vehicles.