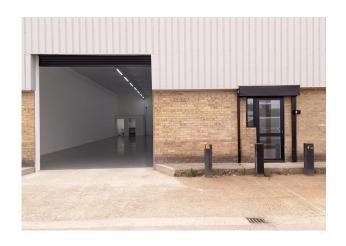

# Refurbished warehouse unit with roller shutter access

2,360 sq ft

(219.25 sq m)

- Secure gated estate with 24hour access and CCTV
- Concrete floor
- Separate main entrance door
- Estate parking
- 3-phase power

# **Description**

The unit has recently been refurbished throughout and comprises of an open plan warehouse on ground floor. It has the benefit of a 4.8 m full height roller shutter to the front with access to the unit suitable for arctic vehicles.