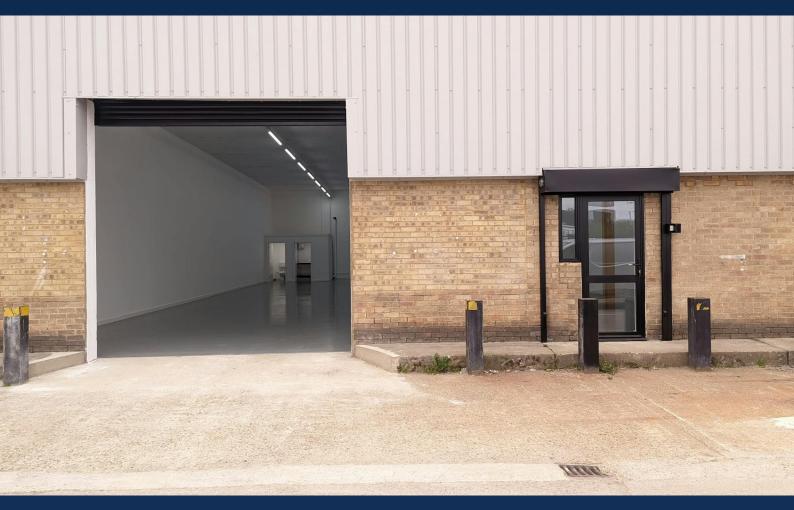

# Refurbished warehouse unit with roller shutter access

2,360 sq ft

(219.25 sq m)

- Secure gated estate with 24hour access and CCTV
- Concrete floor
- Separate main entrance door
- Estate parking
- 3-phase power

# **Description**

The unit has recently been refurbished throughout and comprises of an open plan warehouse on ground floor. It has the benefit of a 4.8 m full height roller shutter to the front with access to the unit suitable for arctic vehicles.