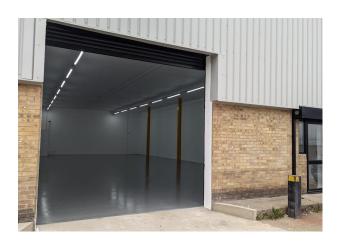

# Refurbished warehouse unit with roller shutter access

2,360 sq ft

(219.25 sq m)

- Secure gated estate with 24hour access and CCTV
- Concrete floor
- Separate main entrance door
- Estate parking
- 3-phase power

# **Description**

The unit has recently been refurbished throughout and comprises of an open plan warehouse on ground floor. It has the benefit of a 4.8 m full height roller shutter to the front with access to the unit suitable for arctic vehicles.