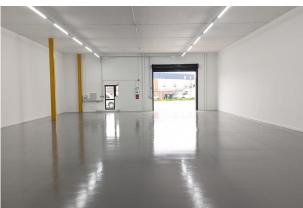

# **Description**

The unit has recently been refurbished throughout and comprises of an open plan warehouse on ground floor. It has the benefit of a 4.8 m full height roller shutter to the front with access to the unit suitable for arctic vehicles.