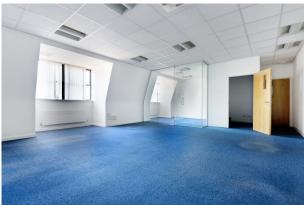

# Modern Air-Conditioned Large Office Suites

1,300 sq ft (120.77 sq m)

- Central Pinner Location
- Shared kitchen and toilet facilities
- Automatic passenger lift
- AC, suspended ceilings, carpets, double glazing
- Commencing rent £19.00 per sqft for a 5 year commitment.

# **Description**

The building has a prestigious entrance with an automatic passenger lift. The offices have the benefit of comfort cooling, suspended ceilings, carpets and double glazing. There is a shared kitchen and toilet facilities on each floor and parking is available by separate arrangement. The building has an EPC rating within B and D.