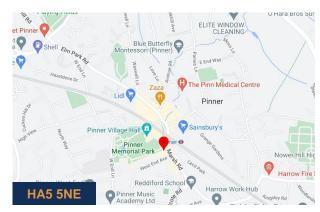

## Location

The premises are located on the west side of Marsh Road, Pinner, close to Pinner Underground Station (Met Line) offering easy access to the West End and City. The building is close to Pinner villages' historic High Street providing numerous restaurants and high-class retailers. There is an abundance of shops in the town including Marks and Spencer and Sainsburys. Immediately to the rear of the building is Chapel Lane public car park and Pinner Park with a delightful view.