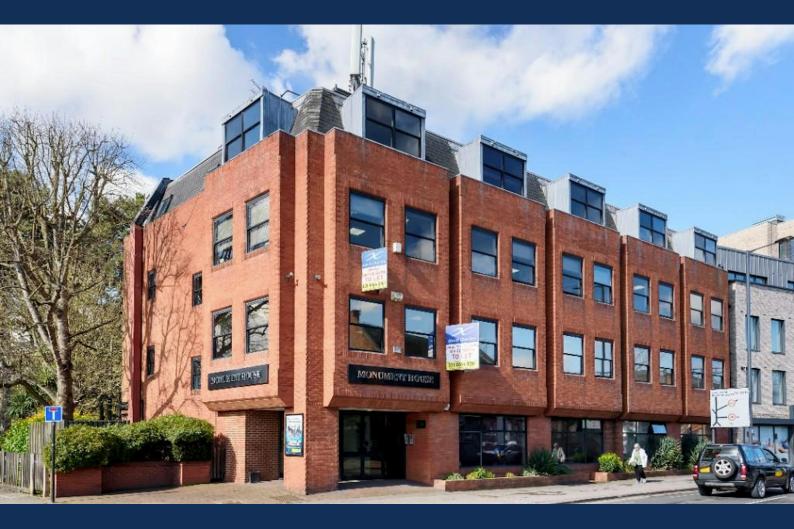

# **Monument House**

215 Marsh Road, Pinner, Middlesex, Pinner, HA5 5NE

# Monument House, 215 Marsh Road, Pinner, Middlesex, Pinner, HA5 5NE

# **Description**

The building has a prestigious entrance with an automatic passenger lift. The offices have the benefit of comfort cooling, suspended ceilings, carpets and double glazing. There is a shared kitchen and toilet facilities on each floor and parking is available by separate arrangement. The building has an EPC rating within B and D.