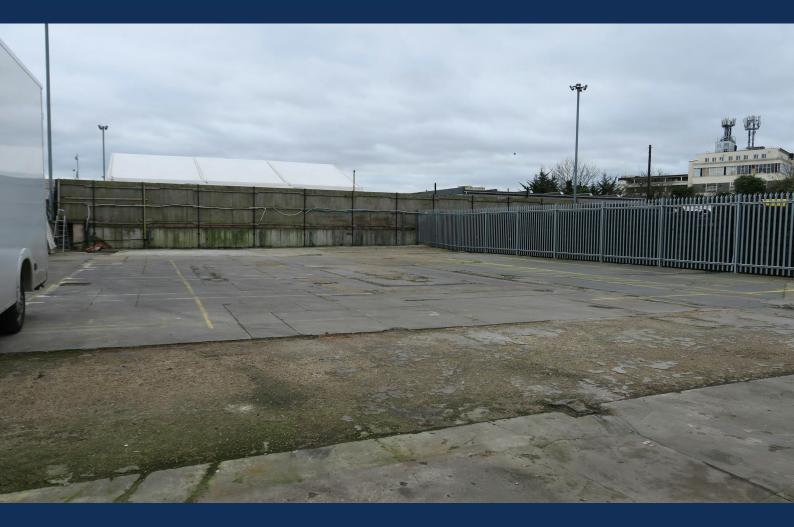

# Secure open compound space available to let in East Lane Business Park

5,000 sq ft (464.52 sq m)

- Secure gated estate
- 24 hour access and 24 hour security
- Close proximity to A40/ A406
- Hard standing concrete floor
- Electricity and water supplies
- Fenced compounds

#### Description

East Lane Business Park have a number of compounds available, suitable for storage of plant machinery, equipment, construction materials, containers, vehicles and a variety of other uses. Each compound is secured and fenced with water and electricity.

#### Accommodation

The accommodation comprises the following areas:

| Name    | sq ft | sq m   | Availability |
|---------|-------|--------|--------------|
| Outdoor | 5,000 | 464.52 | Available    |
| Total   | 5,000 | 464.52 |              |