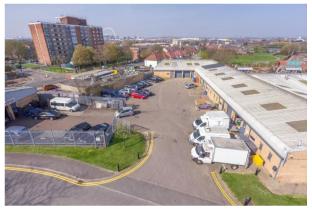

#### Description

This secure and well-maintained light-industrial estate is located in Stonebridge, NW10 and provides an industrial units ranging from 1,280 sqft to 1,948 sqft. The estate is accessible 24 hours a day, 7 days a week and has the benefit of on-site parking, CCTV and a gated entrance.

#### Location

The estate is less than 1 mile north of Park Royal, the largest business park in London, and benefits from proximity to the North Circular, A404 and A40 providing fantastic connections to the rest of London. The estate is also well connected via public transport with the nearby Harlesden Station being served by both London Overground and Underground Bakerloo lines.