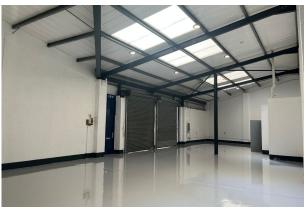

# **Refurbished light industrial units - flexible lease terms available**

**2,086 sq ft** (193.80 sq m)

- Accessible 24 hrs. a day, 7 days a week
- On site parking, CCTV and a gated entrance.
- Well connected via public transport
- Close proximity to North Circular, A404 and A40.
- Shutter access

#### Description

This secure and well-maintained light-industrial estate is located in Stonebridge, NW10 and provides an industrial units ranging from 1,280 sqft to 1,948 sqft. The estate is accessible 24 hours a day, 7 days a week and has the benefit of on-site parking, CCTV and a gated entrance.