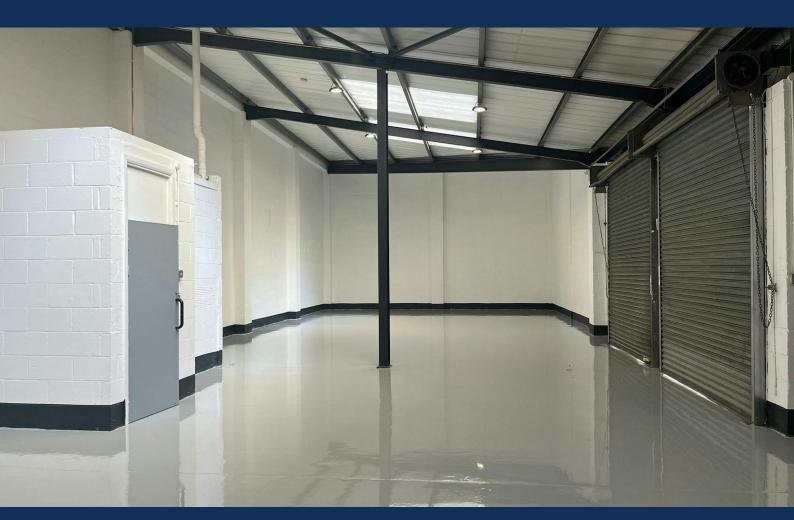

# **Refurbished light industrial units - flexible lease terms available**

**2,086 sq ft** (193.80 sq m)

- Accessible 24 hrs. a day, 7 days a week
- On site parking, CCTV and a gated entrance.
- Well connected via public transport
- Close proximity to North Circular, A404 and A40.
- Shutter access

#### Description

This secure and well-maintained light-industrial estate is located in Stonebridge, NW10 and provides an industrial units ranging from 1,280 sqft to 1,948 sqft. The estate is accessible 24 hours a day, 7 days a week and has the benefit of on-site parking, CCTV and a gated entrance.