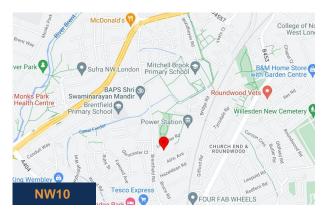

#### Location

The estate is less than 1 mile north of Park Royal, the largest business park in London, and benefits from proximity to the North Circular, A404 and A40 providing fantastic connections to the rest of London. The estate is also well connected via public transport with the nearby Harlesden Station being served by both London Overground and Underground Bakerloo lines.