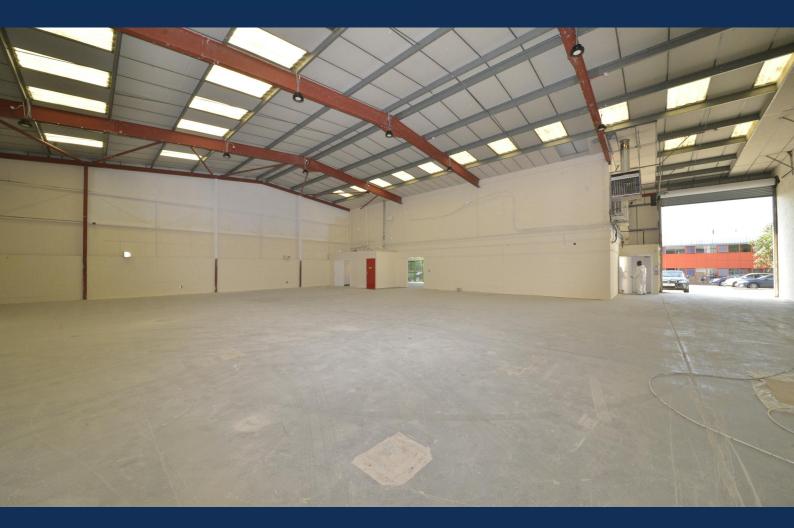

# Unit 6 Kendal Court, London, W3 0RU

Light industrial / warehouse building of steel frame construction with office accommodation on the first floor.

**6,041 sq ft** (561.23 sq m)

- Shutter dimensions 5H x 4.2W
- Floor to ceiling height 7.5m
- Allocated parking
- Direct access to A40 Western Avenue
- Dedicated loading bay
- LED lighting
- Translucent roof panels
- Three phase power

#### Description

6 Kendal Court comprises a light industrial/warehouse unit on ground floor with a floor to ceiling height of 7.5m. Externally there is an area of hard-standing that could accommodate 4 cars.