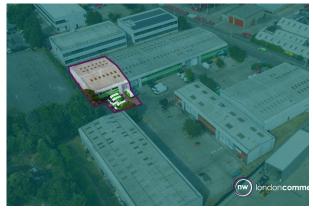

#### Description

6 Kendal Court comprises a light industrial/warehouse unit on ground floor with a floor to ceiling height of 7.5m. Externally there is an area of hard-standing that could accommodate 4 cars.