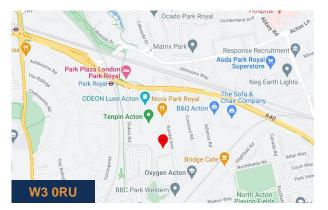

#### Location

Kendal Court is located on the west side off Kendal Avenue close to its junctions with both the A40 Western Ave and Alliance Road. Park Royal (Piccadilly Line), West Acton (Central Line) and Acton Main Line (Elizabeth Line) stations are close by.