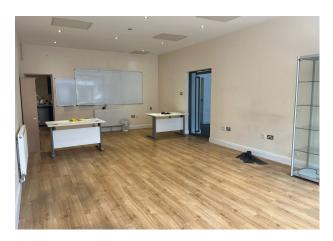

### **Description**

The premises comprise a ground floor double lock-up shop with a full height glazed shopfront, an external security shutter, gas-fired central heating, alarms, and kitchen & toilet facilities. The rear of the property has been extended to create a storage area. Rear is access is available by way of the service road situated access from Park Drive and there is a concrete forecourt which can accommodate 1 vehicle.

#### Accommodation

The accommodation comprises the following areas:

| Name                   | sq ft | sq m   | Availability |
|------------------------|-------|--------|--------------|
| Ground - 4 Village Way | 920   | 85.47  | Available    |
| Ground - 6 Village Way | 930   | 86.40  | Available    |
| 1st - 6a Village Way   | 730   | 67.82  | Available    |
| Total                  | 2,580 | 239.69 |              |