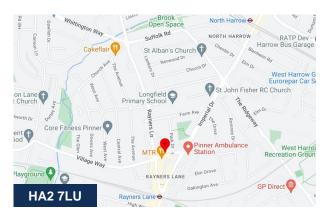

#### Location

The premises are located in a prominent position on the north side of Village Way East within 0.3 miles of Rayners Lane Underground Station which is served by the Metropolitan and Piccadilly Lines. Nearby retailers include Sainsburys, Iceland and Costa Coffee. Parking is available by way of the on street pay and display bays.