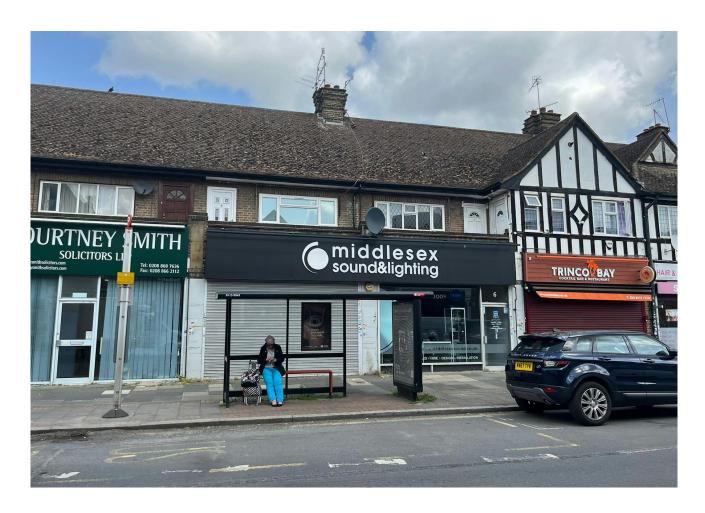

# 4, 6 & 6a Village Way East

Harrow, HA2 7LU

### **Description**

The premises comprise a ground floor double lock-up shop with a full height glazed shopfront, an external security shutter, gas-fired central heating, alarms, and kitchen & toilet facilities. The rear of the property has been extended to create a storage area. Rear is access is available by way of the service road situated access from Park Drive and there is a concrete forecourt which can accommodate 1 vehicle.

#### Location

The premises are located in a prominent position on the north side of Village Way East within 0.3 miles of Rayners Lane Underground Station which is served by the Metropolitan and Piccadilly Lines. Nearby retailers include Sainsburys, Iceland and Costa Coffee. Parking is available by way of the on street pay and display bays.