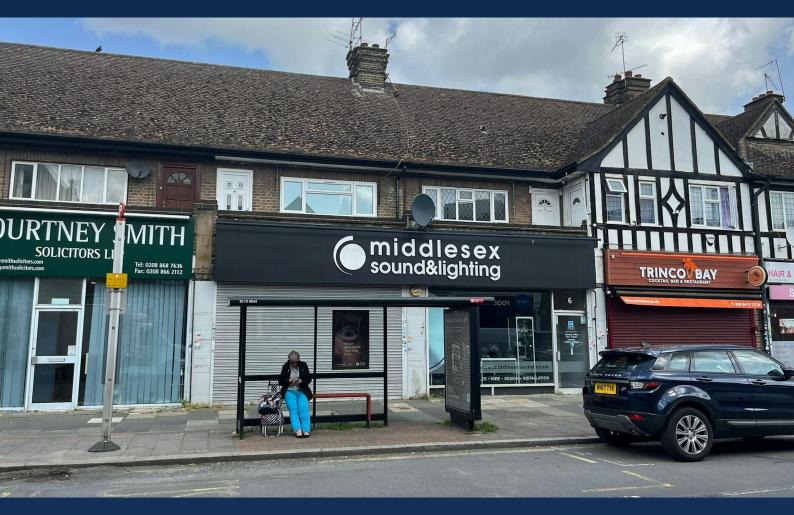

# 4, 6 & 6a Village Way East

Harrow, HA2 7LU

### **Description**

The premises comprise a ground floor double lock-up shop with a full height glazed shopfront, an external security shutter, gas-fired central heating, alarms, and kitchen & toilet facilities. The rear of the property has been extended to create a storage area. Rear is access is available by way of the service road situated access from Park Drive and there is a concrete forecourt which can accommodate 1 vehicle.

#### Location

The premises are located in a prominent position on the north side of Village Way East within 0.3 miles of Rayners Lane Underground Station which is served by the Metropolitan and Piccadilly Lines. Nearby retailers include Sainsburys, Iceland and Costa Coffee. Parking is available by way of the on street pay and display bays.