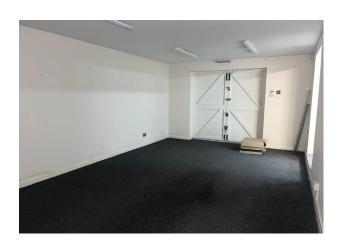

### **Description**

The premises comprise a ground floor double lock-up shop with a full height glazed shopfront, an external security shutter, gas-fired central heating, alarms, and kitchen & toilet facilities. The rear of the property has been extended to create a storage area. Rear is access is available by way of the service road situated access from Park Drive and there is a concrete forecourt which can accommodate 1 vehicle.

#### Accommodation

The accommodation comprises the following areas:

| Name                   | sq ft | sq m   | Availability |
|------------------------|-------|--------|--------------|
| Ground - 4 Village Way | 920   | 85.47  | Available    |
| Ground - 6 Village Way | 930   | 86.40  | Available    |
| 1st - 6a Village Way   | 730   | 67.82  | Available    |
| Total                  | 2,580 | 239.69 |              |