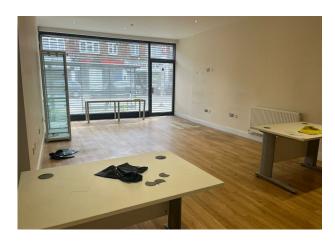

### **Description**

The premises comprise a ground floor double lock-up shop with a full height glazed shopfront, an external security shutter, gas-fired central heating, alarms, and kitchen & toilet facilities. The rear of the property has been extended to create a storage area. Rear is access is available by way of the service road situated access from Park Drive and there is a concrete forecourt which can accommodate 1 vehicle.

#### Accommodation

The accommodation comprises the following areas:

| Name                   | sq ft | sq m   | Availability |
|------------------------|-------|--------|--------------|
| Ground - 4 Village Way | 920   | 85.47  | Available    |
| Ground - 6 Village Way | 930   | 86.40  | Available    |
| 1st - 6a Village Way   | 730   | 67.82  | Available    |
| Total                  | 2,580 | 239.69 |              |