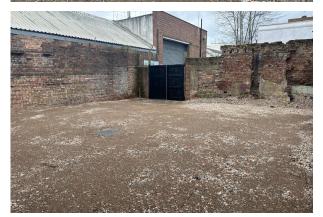

#### Description

The premises comprise of a small self-contained lock-up yard situated to the rear of 159 The Vale, Acton. The unit has the benefit of being accessible 24/7 and provides a compacted hard surface suitable for multiple storage requirements.