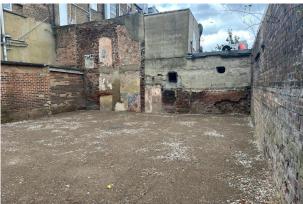

#### Description

The premises comprise of a small self-contained lock-up yard situated to the rear of 159 The Vale, Acton. The unit has the benefit of being accessible 24/7 and provides a compacted hard surface suitable for multiple storage requirements.