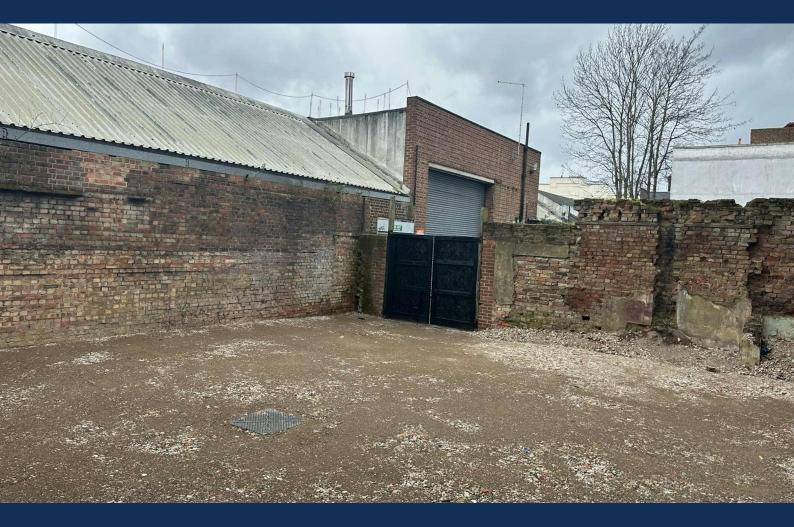

#### Description

The premises comprise of a small self-contained lock-up yard situated to the rear of 159 The Vale, Acton. The unit has the benefit of being accessible 24/7 and provides a compacted hard surface suitable for multiple storage requirements.