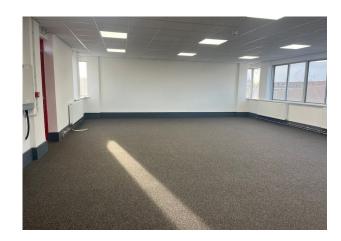

#### Description

The premises comprises of a 12,294 sqft light industrial unit on ground floor level which is ideal for offices, studios, storage, gyms or light warehouses uses. There are also further offices on the 1st and 2nd floor. It is within a secured gated estate with 24-hour access and 24-hour security. The property has the benefit of toilet, shower and kitchen facilities and multiple car parking spaces to the front of the unit.