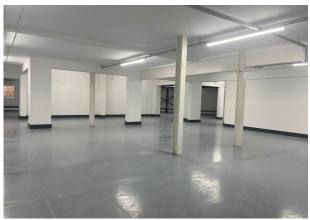

#### Description

The premises comprises of a 12,294 sqft light industrial unit on ground floor level which is ideal for offices, studios, storage, gyms or light warehouses uses. There are also further offices on the 1st and 2nd floor. It is within a secured gated estate with 24-hour access and 24-hour security. The property has the benefit of toilet, shower and kitchen facilities and multiple car parking spaces to the front of the unit.