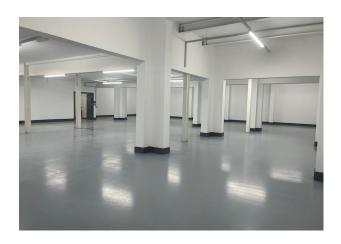

#### Description

The premises comprises of a 12,294 sqft light industrial unit on ground floor level which is ideal for offices, studios, storage, gyms or light warehouses uses. There are also further offices on the 1st and 2nd floor. It is within a secured gated estate with 24-hour access and 24-hour security. The property has the benefit of toilet, shower and kitchen facilities and multiple car parking spaces to the front of the unit.