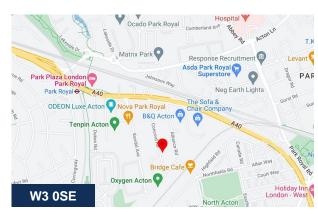

#### Location

The property is located on Concord Road in a well-known Business Park, which is conveniently located behind the Royale Leisure Park in Acton. The property is accessed directly off the A40 Western Avenue serving Central London to the East and the wider motorway network to the west and also the A406 North Circular and the M1. Park Royal Underground Station is also a short walk away which is served by the Piccadilly Line providing quick access into Central London.