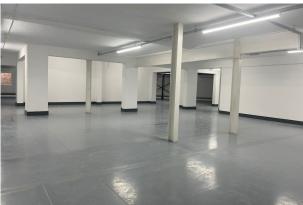

#### Description

The premises comprises of a 12,294 sqft light industrial unit on ground floor level which is ideal for offices, studios, storage, gyms or light warehouses uses. There are also further offices on the 1st and 2nd floor. It is within a secured gated estate with 24-hour access and 24-hour security. The property has the benefit of toilet, shower and kitchen facilities and multiple car parking spaces to the front of the unit.