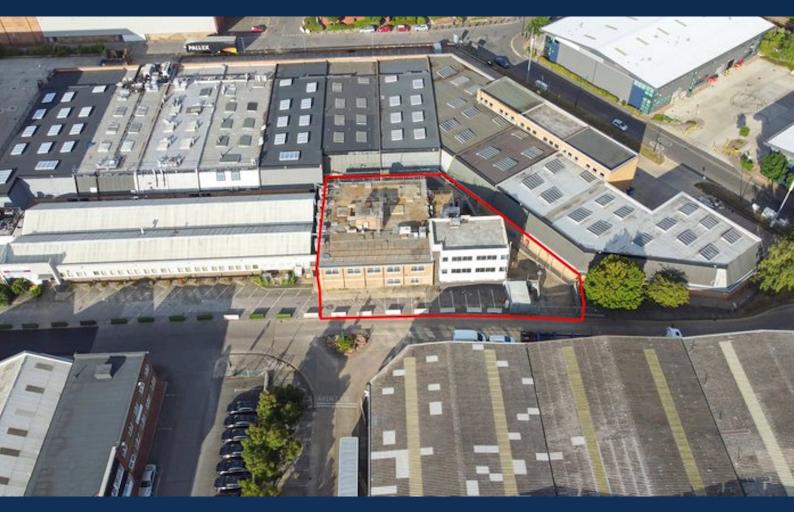

## **Unit 2, Delphi House**

Concord Road, London, London, W3 0SE

### Unit 2, Delphi House, Concord Road, London, London, W3 0SE

#### Description

The premises comprises of a 12,294 sqft light industrial unit on ground floor level which is ideal for offices, studios, storage, gyms or light warehouses uses. There are also further offices on the 1st and 2nd floor. It is within a secured gated estate with 24-hour access and 24-hour security. The property has the benefit of toilet, shower and kitchen facilities and multiple car parking spaces to the front of the unit.