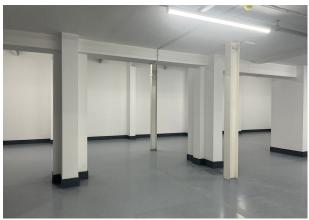

#### Description

The premises comprises of a 12,294 sqft light industrial unit on ground floor level which is ideal for offices, studios, storage, gyms or light warehouses uses. There are also further offices on the 1st and 2nd floor. It is within a secured gated estate with 24-hour access and 24-hour security. The property has the benefit of toilet, shower and kitchen facilities and multiple car parking spaces to the front of the unit.