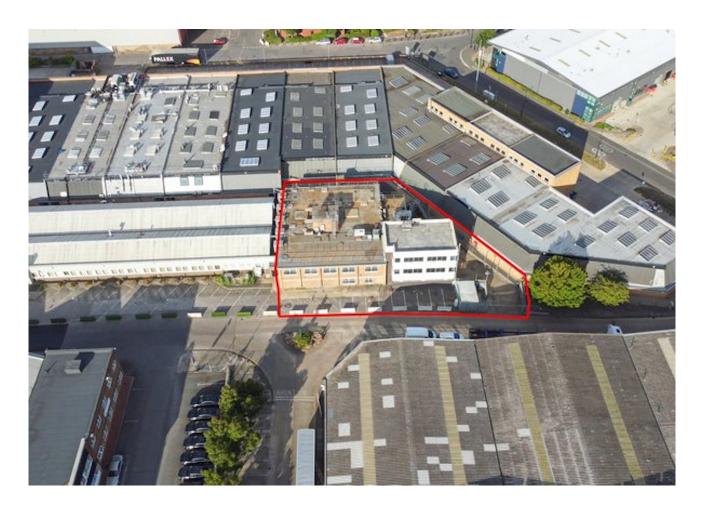

## **Unit 2, Delphi House**

Concord Road, London, London, W3 0SE

### Unit 2, Delphi House, Concord Road, London, London, W3 0SE

#### Description

The premises comprises of a 12,294 sqft light industrial unit on ground floor level which is ideal for offices, studios, storage, gyms or light warehouses uses. There are also further offices on the 1st and 2nd floor. It is within a secured gated estate with 24-hour access and 24-hour security. The property has the benefit of toilet, shower and kitchen facilities and multiple car parking spaces to the front of the unit.

#### Location

The property is located on Concord Road in a well-known Business Park, which is conveniently located behind the Royale Leisure Park in Acton. The property is accessed directly off the A40 Western Avenue serving Central London to the East and the wider motorway network to the west and also the A406 North Circular and the M1. Park Royal Underground Station is also a short walk away which is served by the Piccadilly Line providing quick access into Central London.