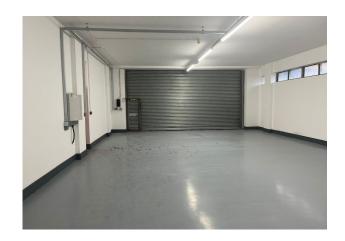

#### Description

The premises comprises of a 12,294 sqft light industrial unit on ground floor level which is ideal for offices, studios, storage, gyms or light warehouses uses. There are also further offices on the 1st and 2nd floor. It is within a secured gated estate with 24-hour access and 24-hour security. The property has the benefit of toilet, shower and kitchen facilities and multiple car parking spaces to the front of the unit.