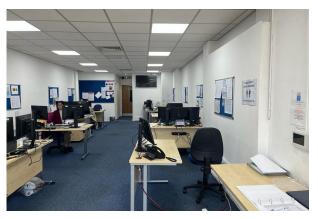

#### Description

The property comprises a open plan retail unit on ground floor. There is partitioned meeting room/office to the front of the unit and to the rear of the unit there is a kitchen and W/Cs. The unit also benefits from air conditioning, suspended ceilings and carpets.