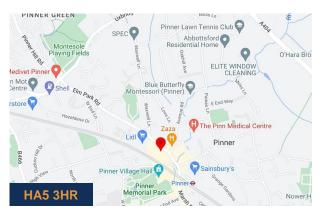

#### Location

The property is situated in a prime position on the south side of Bridge Street opposite its junction with Love Lane Pinner Metropolitan line underground station is close by as are several bus stops Nearby occupiers include Sainsburys, M&S, Lidl, Boots Chemist, Specsavers, and Caffé Nero.