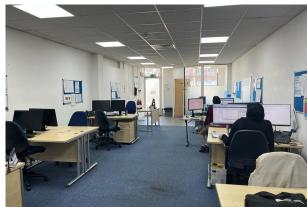

#### Description

The property comprises a open plan retail unit on ground floor. There is partitioned meeting room/office to the front of the unit and to the rear of the unit there is a kitchen and W/Cs. The unit also benefits from air conditioning, suspended ceilings and carpets.