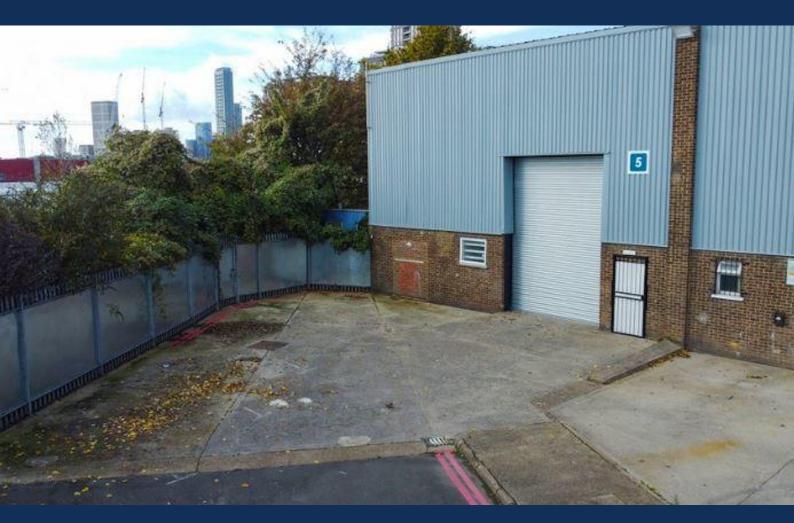

# Warehouse Unit To Let

**4,900 sq ft** (455.22 sq m)

- Full height loading shutter door
- Flexible terms
- Close proximity to Central London
- 3 phase power
- Concrete floor
- 7m eaves raising to 9.5m

davidcharles.co.uk

#### Description

Apex Industrial Estate comprises of 4 units and benefits from an open plan layout with ancillary offices serving the ground floor. Access is gained via a full height roller shutter door and dedicated loading bay. Allocated car parking spaces are situated to the front of the premises.

#### Location

Apex Industrial Estate is located in Park Royal and is accessed via the A40 with excellent links to major motorways and Willesden Junction and White City Train Stations being close by.