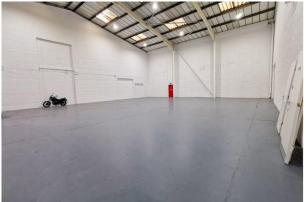

# Warehouse Unit To Let

**4,900 sq ft** (455.22 sq m)

- Full height loading shutter door
- Flexible terms
- Close proximity to Central London
- 3 phase power
- Concrete floor
- 7m eaves raising to 9.5m

davidcharles.co.uk

#### Description

Apex Industrial Estate comprises of 4 units and benefits from an open plan layout with ancillary offices serving the ground floor. Access is gained via a full height roller shutter door and dedicated loading bay. Allocated car parking spaces are situated to the front of the premises.