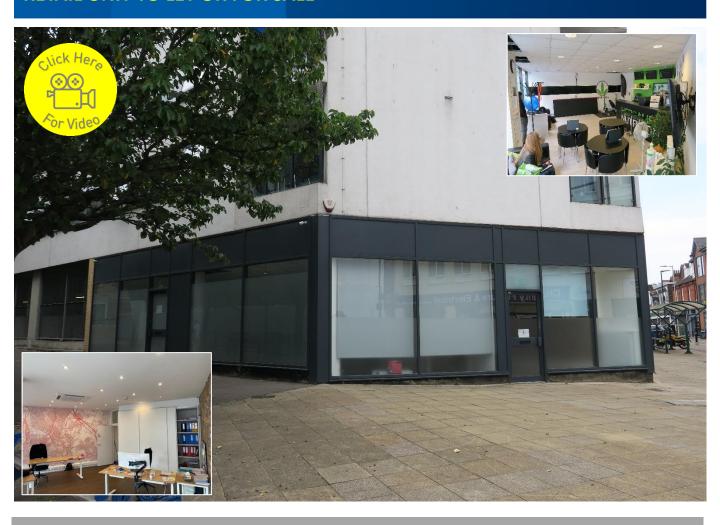

# LOCATION

The property comprises of a double fronted retail unit facing Queens Road conveniently located on a walkway which leads into Watford town centre. The unit frontage faces the A411 Watford Ring Road meaning that the premises have great prominence to a number of vehicles accessing the wider town centre.

#### **DESCRIPTION**

The units have the benefit of a glazed shop front, suspended ceiling, kitchenette and toilet facilities. In addition, both units have air conditioning and have been refurbished to a high standard throughout.

# **FLOOR AREAS**

Unit 4 – 440 sqft / 40.87 sqm

Unit 5 – 530 sqft / 49.23 sqm

Total - 970 sqft / 90.1 sqm