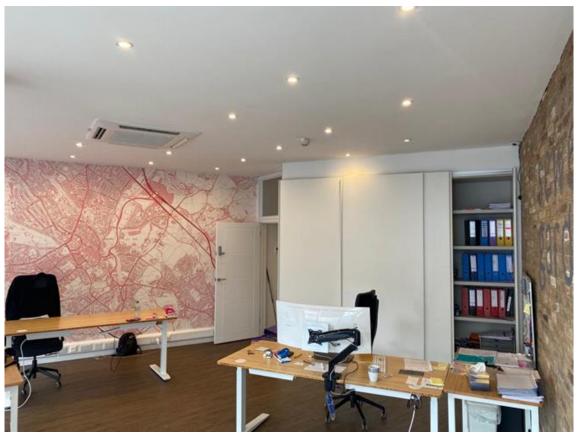

#### **DESCRIPTION**

The units have the benefit of a glazed shop front, suspended ceiling, kitchenette and toilet facilities. In addition, both units have air conditioning and have been refurbished to a high standard throughout.

# Photos