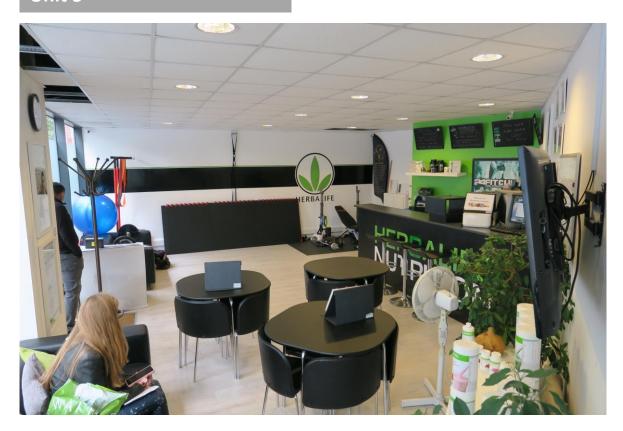

# Unit 5

#### **DESCRIPTION**

The units have the benefit of a glazed shop front, suspended ceiling, kitchenette and toilet facilities. In addition, both units have air conditioning and have been refurbished to a high standard throughout.