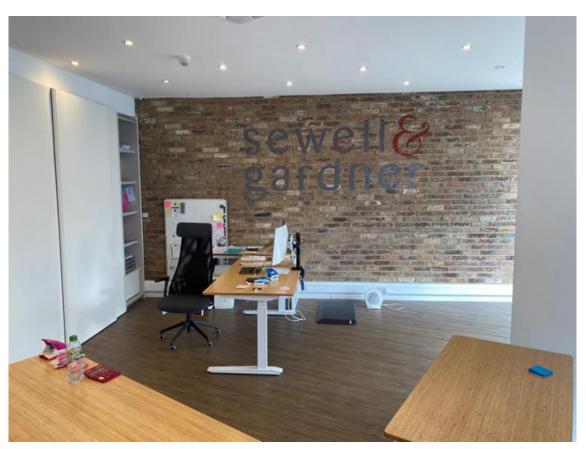

#### **DESCRIPTION**

The units have the benefit of a glazed shop front, suspended ceiling, kitchenette and toilet facilities. In addition, both units have air conditioning and have been refurbished to a high standard throughout.

# Photos

# Unit 5