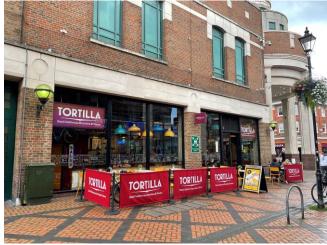

at prominence to a number of vehicles accessing the wider town centre.

#### **DESCRIPTION**

The units have the benefit of a glazed shop front, suspended ceiling, kitchenette and toilet facilities. In addition, both units have air conditioning and have been refurbished to a high standard throughout.





# **FLOOR AREAS**

Unit 4 – 440 sqft / 40.87 sqm

Unit 5 – 530 sqft / 49.23 sqm

Total - 970 sqft / 90.1 sqm

#### **RENT**

£25,000.00 per annum exclusive.

#### **PRICE**

£425,000.00 subject to contract

# **VIEWINGS**

Strictly by appointment only through sole agents:-

### **George Moriarty**

D: 020 8429 9003

E: george@davidcharles.co.uk

### Lily O'Donnell

D: 020 8429 9009

E: lily@davidcharles.co.uk



davidcharles.co.uk

# Photos

### **Street View**



# Unit 5