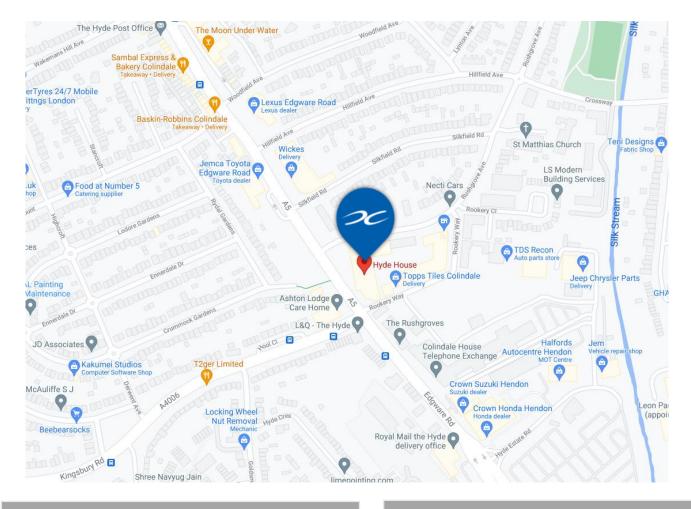

#### LOCATION

The property is located in a prominent position on the north side of the A5 Edgware Road, opposite the junction with the A4006 Kingsbury Road. The A406 North Circular, A40, M40 and M1 Motorways are close by as are Hendon Mainline and Colindale and Kingsbury Underground Stations. There are numerous bus routes and retail facilities within walking distance.