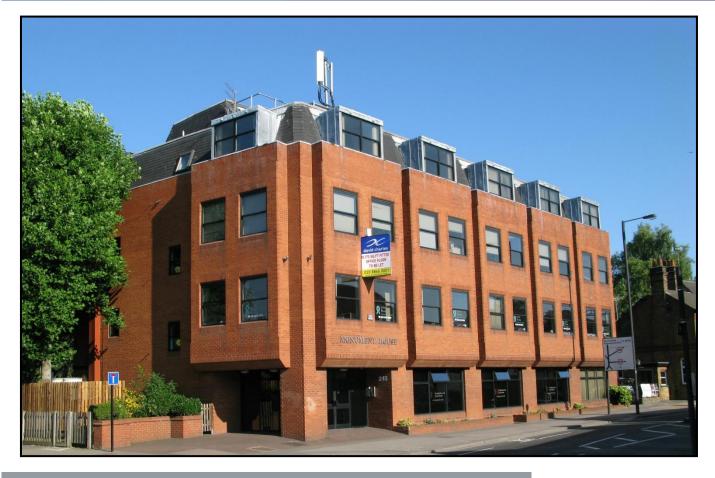

# MONUMENT HOUSE 215 MARSH ROAD, PINNER, HA5 5NE

OFFICE SUITES – TO BE LET 395 SQ FT – 835 SQ FT

#### DESCRIPTION

Monument House is modern brick built office building on ground and three upper floors. The available accommodation comprises an open plan office on the second floor. Benefiting from an automatic passenger lift, air conditioning, dedicated parking, 24hr access, entry phone system, kitchenette, with excellent natural light.