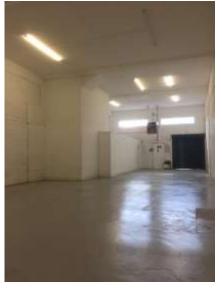

## **PROPERTY**

The property comprises a mid terrace warehouse unit of steel frame construction with metal clad elevations and a sky light insulated roof. The property comprises a ground floor warehouse and first floor mezzanine at the front. The property benefits from a roller shutter door, an eaves height of 18ft, toilet facilities, a fork lift bay and four parking spaces externally. The second floor comprises of open plan offices.

#### **AMENITIES**

- Steel frame construction.
- Metal clad elevations.
- Roller Shutter.
- 18 ft eaves height.
- First floor Mezzanine.
- Refurbished Open Plan Offices.
- Well known industrial area
- Easy access to North Circular A406, M1 and M40 Motorways.
- 4 parking spaces.
- EPC awaited.