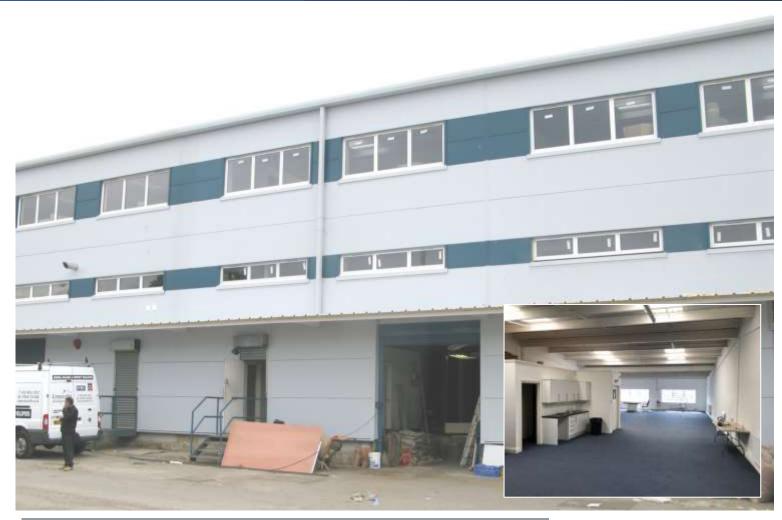

## **PROPERTY**

The property comprises a mid terrace warehouse unit of steel frame construction with metal clad elevations and a sky light insulated roof. The property comprises a ground floor warehouse and first floor mezzanine at the front. The property benefits from a roller shutter door, an eaves height of 18ft, toilet facilities, a fork lift bay and four parking spaces externally. The second floor comprises of open plan offices.

#### **AMENITIES**

- Steel frame construction.
- Metal clad elevations.
- Roller Shutter.
- 18 ft eaves height.
- First floor Mezzanine.
- Refurbished Open Plan Offices.
- Well known industrial area
- Easy access to North Circular A406, M1 and M40 Motorways.
- 4 parking spaces.
- EPC awaited.