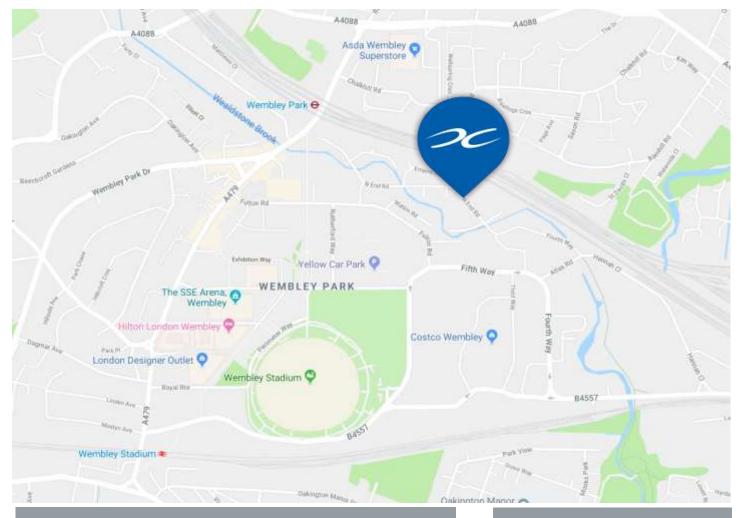

## LOCATION

The premises are located at the end of North End Road, Wembley. It is within the Wembley Industrial area and close to Wembley Stadium. The building is accessible to the North Circular (A406) and to both the M1 and M40 Motorways. Wembley Park Underground Station is close by as are numerous bus routes.