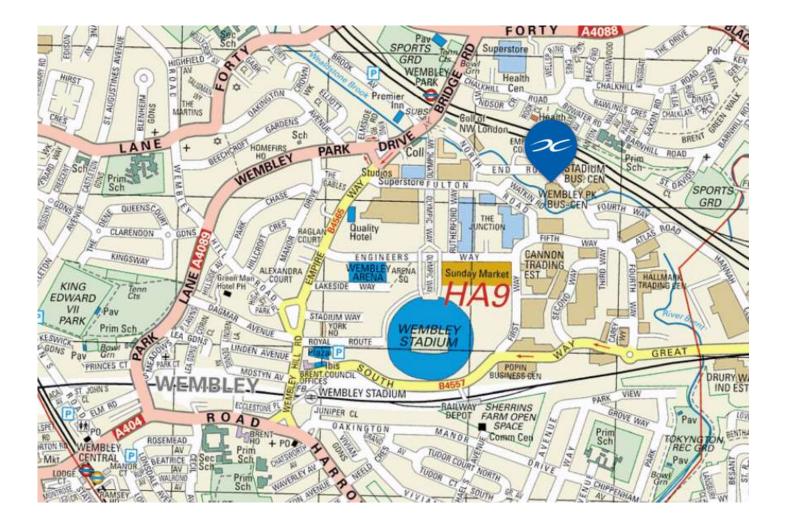

## LOCATION

The property is situated on a popular industrial estate on North End Road, Wembley close to the junction with Fourth Way. Wembley Park Underground Station is a short walk away with Metropolitan and Jubilee line services. The A406 North Circular Road and A40 are easily accessible.