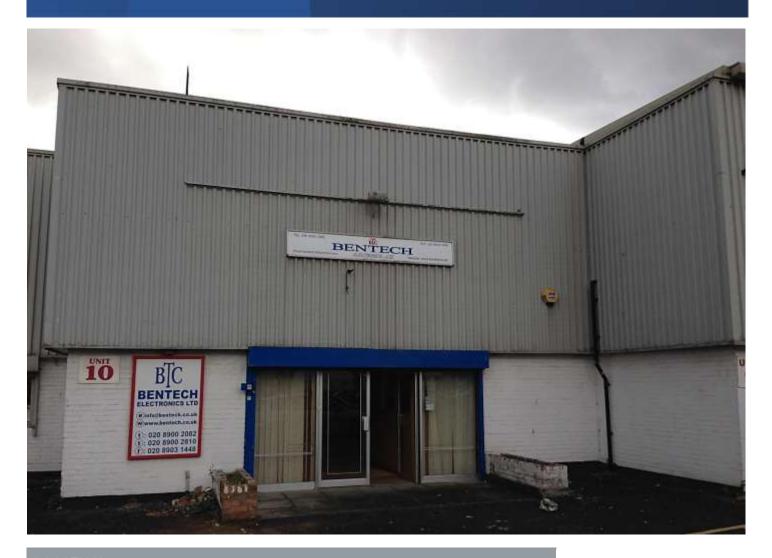

#### **DESCRIPTION**

The premises comprise a self-contained steel clad light industrial unit. The ground floor has a gross internal floor area of 1,148 sqft comprising a number of offices to the front and warehouse to the rear having an eaves height of 17 ft / 5.0m. There is mezzanine storage above of 440 sqft.