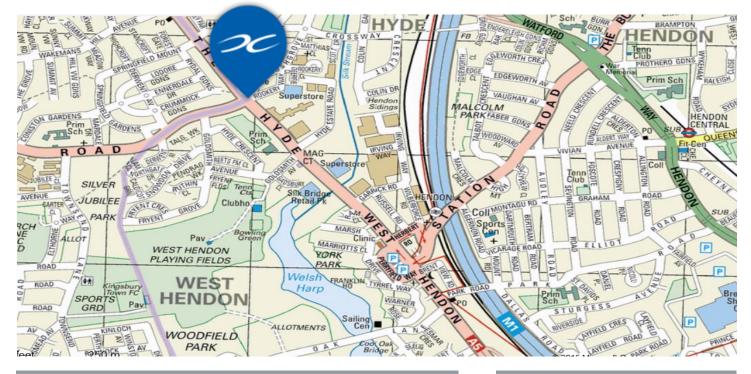

# LOCATION

The property is located in a prominent position on the north side of the A5 Edgware Road, opposite the junction with the A4006 Kingsbury Road. The A406 North Circular, A40, M40 and M1 Motorways are close by as are Hendon Mainline and Colindale and Kingsbury Underground Stations. There are numerous bus routes and retail facilities within walking distance.