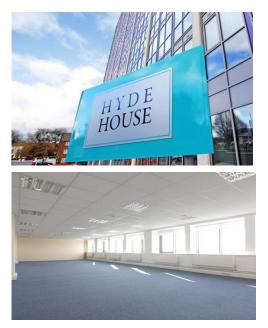

# HYDE HOUSE, THE HYDE COLINDALE, NW9 6LH

# 400 SQ FT – 9,714 SQ FT / 37.1 SQM – 902 SQM PROMINENT REFURBISHED OFFICE SUITES WITH PARKING – TO BE LET

## AMENITIES

- Automatic Passenger Lifts
- Central Heating
- Perimeter trunking
- 24hr Access
- Kitchenette
- EPC E
- On-site car parking
- On site security