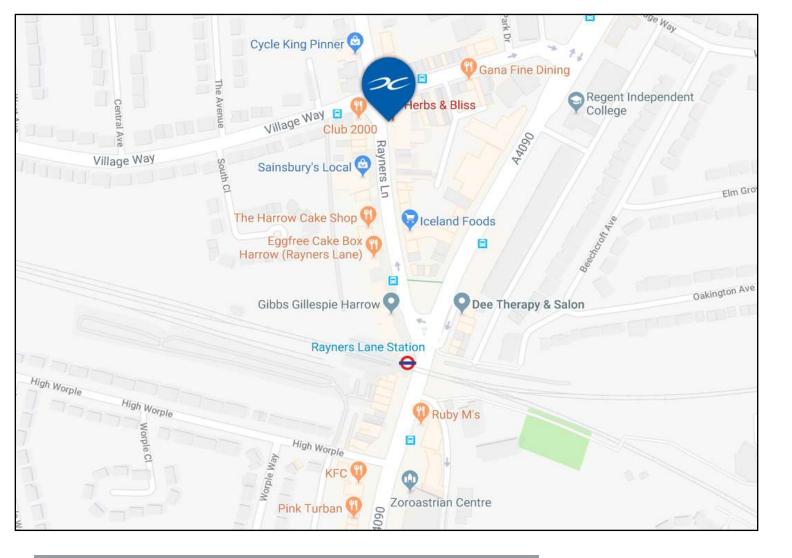

### LOCATION

The premises are located in a prominent positon on Rayners Lane situated nearby to an abundance of retail facilities. Local occupiers include Sainsburys, Iceland and Santander Bank. The property is within walking distance to Rayners Lane Underground Station (Piccadilly & Metropolitan Line).