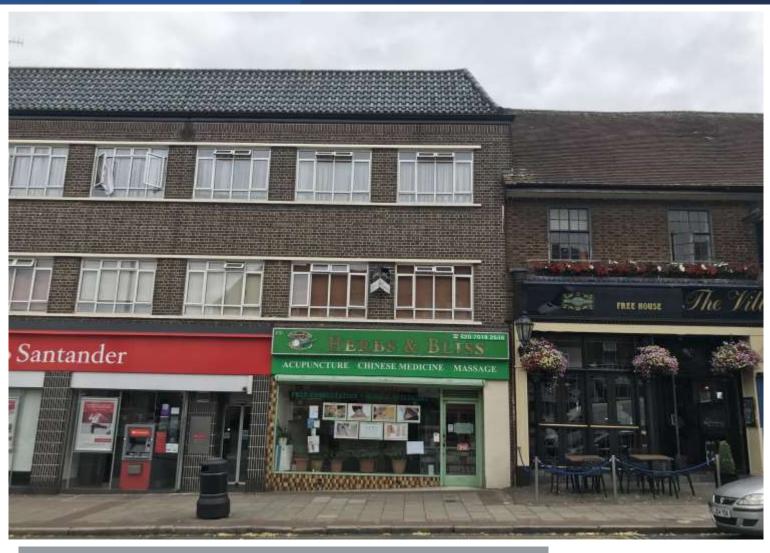

### LOCATION

The premises are located in a prominent positon on Rayners Lane situated nearby to an abundance of retail facilities. Local occupiers include Sainsburys, Iceland and Santander Bank. The property is within walking distance to Rayners Lane Underground Station (Piccadilly & Metropolitan Line).

#### ACCOMMODATION

The premises comprise a ground floor retail unit. The unit has the benefit of a glazed shop front, suspended ceiling, kitchenette and toilets. EPC D.

These particulars are prepared as a general outline for prospective purchasers or tenants and do not constitute nor form part of an offer or contract. They should not be relied upon as statements or representations of fact. Nothing in these particulars shall be deemed to be a statement that the property is in good condition or otherwise, nor that any services or facilities are in good working order. All rents and prices quoted are exclusive of VAT where appropriate.