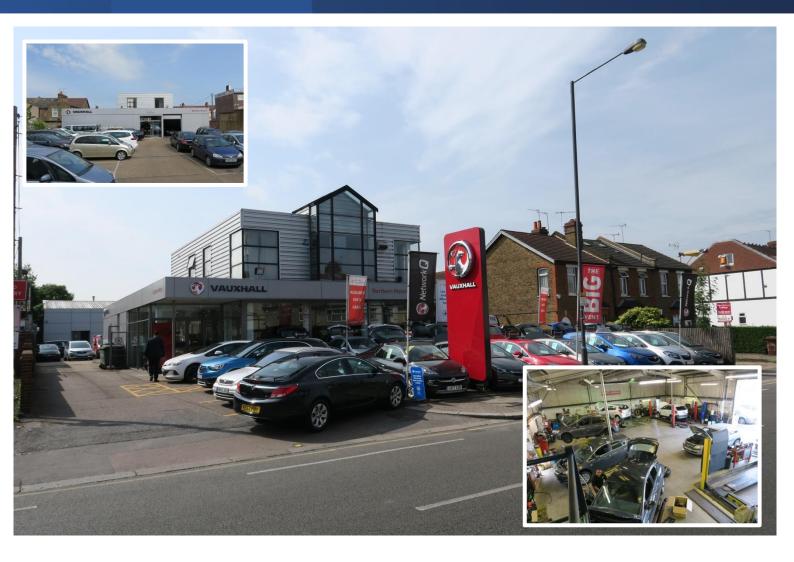

# LOCATION

The property occupies a prominent position on the south side of Pinner Road, Harrow opposite the junction with Surrey Road. It is approximately 1 mile to the west of Harrow town centre and midway between North Harrow, West Harrow and Harrow on the Hill stations.

## ACCOMMODATION

The property comprises a vehicle dealership with glazed showroom to the front with 1st floor offices. There is a 6 bay workshop to the rear with ramps and mezzanine area for parts storage. There are ample areas of concrete hard standing and parking. The premises have an EPC rating of 87 within Band D.

## AREAS (approximate gross internal)

| Showroom                        | 3,960 sqft                            | 367.9 sqm  |                          |
|---------------------------------|---------------------------------------|------------|--------------------------|
| First Floor                     | 2,030 sqft                            | 188.6 sqm  |                          |
| Workshop                        | 4,400 sqft                            | 408.7 sqm  |                          |
| Mezzanine                       | 940 sqft                              | 87.3 sqm   |                          |
| Total                           | 11,330 sqft                           | 1052.5 sqm |                          |
| Site Area<br>Display<br>General | 20,450 sqft<br>21 spaces<br>37 spaces | 1,900 sqm  | 0.47 acres (approximate) |