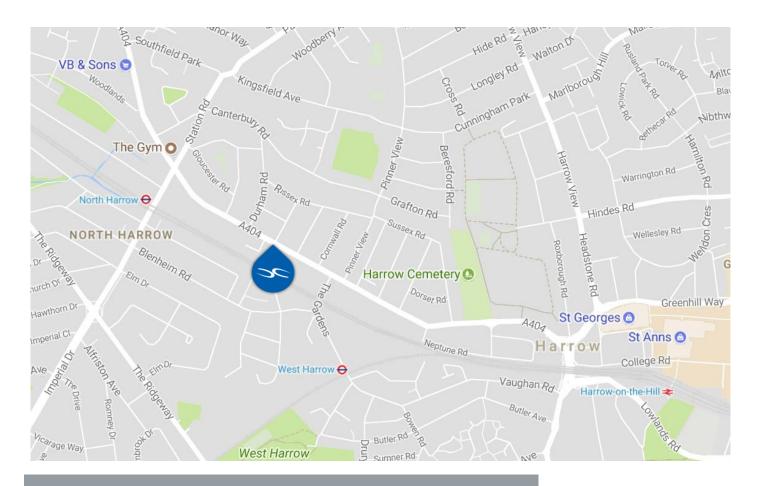

# LOCATION

The property occupies a prominent position on the south side of Pinner Road, Harrow opposite the junction with Surrey Road. It is approximately 1 mile to the west of Harrow town centre and midway between North Harrow, West Harrow and Harrow on the Hill stations.