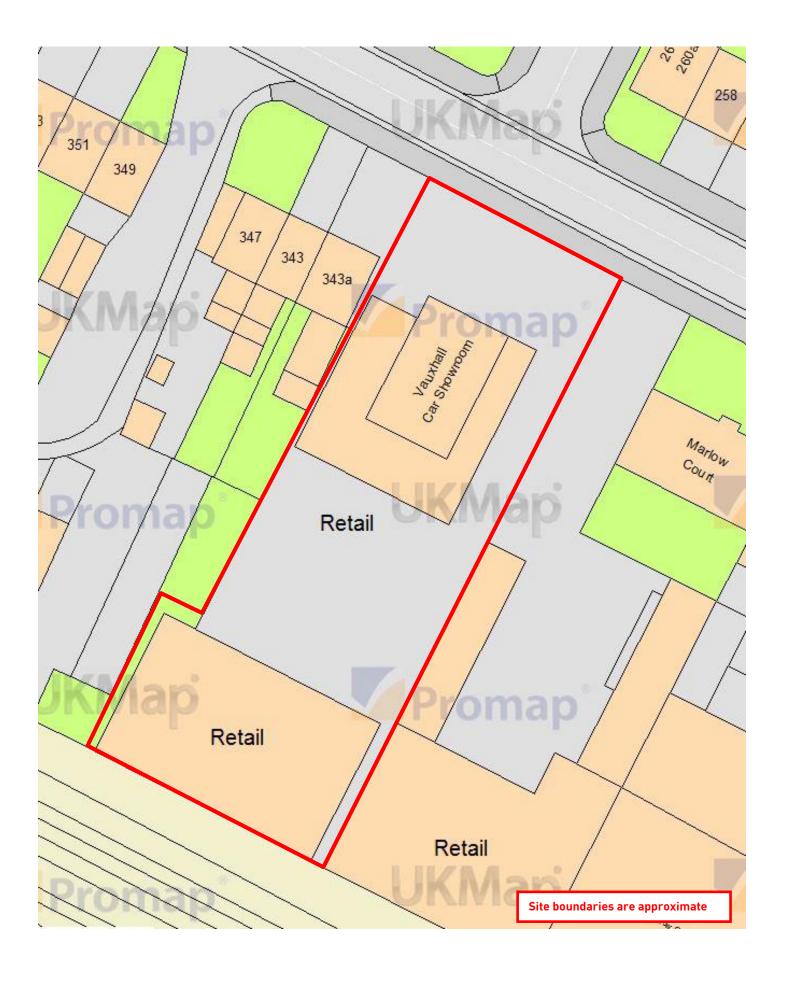

# LOCATION

The property occupies a prominent position on the south side of Pinner Road, Harrow opposite the junction with Surrey Road. It is approximately 1 mile to the west of Harrow town centre and midway between North Harrow, West Harrow and Harrow on the Hill stations.

## ACCOMMODATION

The property comprises a vehicle dealership with glazed showroom to the front with 1st floor offices. There is a 6 bay workshop to the rear with ramps and mezzanine area for parts storage. There are ample areas of concrete hard standing and parking. The premises have an EPC rating of 87 within Band D.

## AREAS (approximate gross internal)

| Showroom                        | 3,960 sqft                            | 367.9 sqm  |                          |
|---------------------------------|---------------------------------------|------------|--------------------------|
| First Floor                     | 2,030 sqft                            | 188.6 sqm  |                          |
| Workshop                        | 4,400 sqft                            | 408.7 sqm  |                          |
| Mezzanine                       | 940 sqft                              | 87.3 sqm   |                          |
| Total                           | 11,330 sqft                           | 1052.5 sqm |                          |
| Site Area<br>Display<br>General | 20,450 sqft<br>21 spaces<br>37 spaces | 1,900 sqm  | 0.47 acres (approximate) |