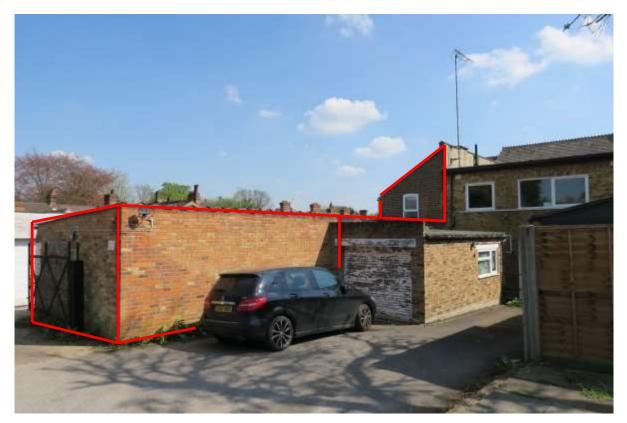

### Additional Photos

# Rear of no.2 Station Road, Radlett:

Car Park to rear of no.6 Station Road, Radlett: