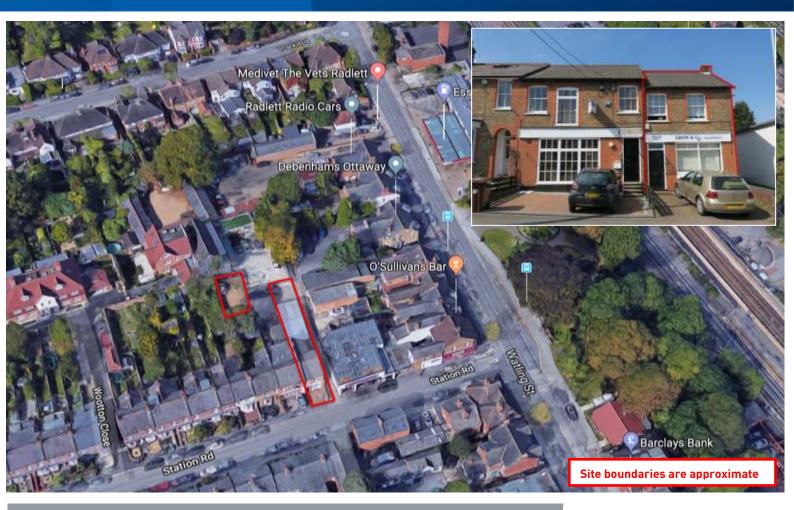

#### LOCATION

The property is located off of Watling Street which has an abundance of retail shops, restaurants and coffee shops. The premises are within walking distance of Radlett High Street. Additionally, the site is served well by transport with Radlett National Rail Station being a short walk away. Radlett can be easily accessed via road from the M25 junction 22 and M1 junction 5.

#### DESCRIPTION

The property comprises an office building over ground and first floors totalling 950 sqft with a warehouse to the rear totalling an additional 646 sqft. The building has been owner occupied for a number of years and comprises various self-contained offices, open plan areas and kitchen and toilet facilities. To the front of the building there is a driveway, whilst to the rear there is a car park that can accommodate up to 6 cars. The existing building may be suitable for conversion to residential, whilst the car park to the rear may also be suitable for residential / commerical development, subject to obtaining planning. EPC Rating D

#### VIEWINGS

Strictly by appointment through sole agents -

**GEORGE MORIARTY** T: 020 8429 9001 D: 020 8429 9003 E: george@davidcharles.co.uk

Site boundaries are approximate