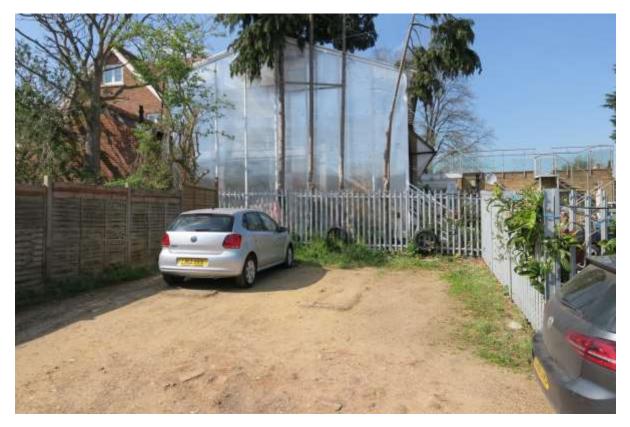

#### DESCRIPTION

The property comprises an office building over ground and first floors totalling 950 sqft with a warehouse to the rear totalling an additional 646 sqft. The building has been owner occupied for a number of years and comprises various self-contained offices, open plan areas and kitchen and toilet facilities. To the front of the building there is a driveway, whilst to the rear there is a car park that can accommodate up to 6 cars. The existing building may be suitable for conversion to residential, whilst the car park to the rear may also be suitable for residential / commerical development, subject to obtaining planning. EPC Rating D

# Rear of no.2 Station Road, Radlett:

Car Park to rear of no.6 Station Road, Radlett: