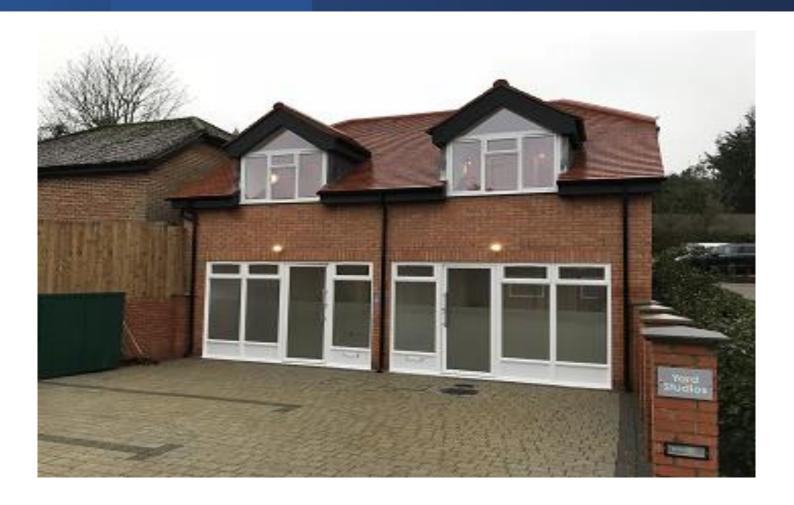

# <u>ACCOMMODATION</u>

The property comprises of two brand new live work units situated over ground and first floors. The units have been constructed to a high standard and have the benefit of office accommodation and toilets on the ground floor with living accommodation on the first floor, which benefits from a fully fitted kitchen and a shower room with a toilet and wash basin. There is underfloor heating throughout and the units are served excellently by natural light. Dedicated parking is available to the front of the building.

#### SIZE

Unit 1 - 550 sqft / 51 sqm Unit 2 - 550 sqft / 51 sqm