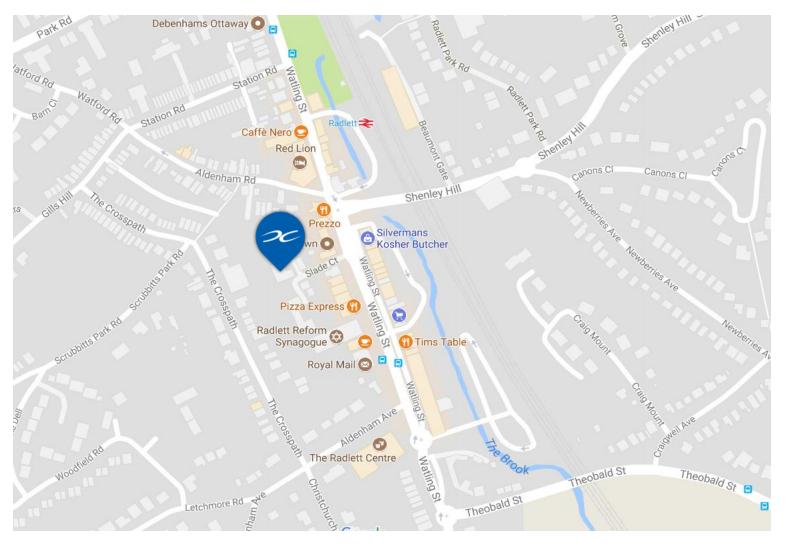

#### LOCATION

The units are located off of Watling Street (via Slade Court) which has an abundance of retail shops, restaurants and coffee shops. The premises are within walking distance of Radlett High Street. Additionally, the units are served well by transport with Radlett National Rail Station being a short walk away. Radlett can be easily accessed via road from the M25 junction 22 and M1 junction 5.