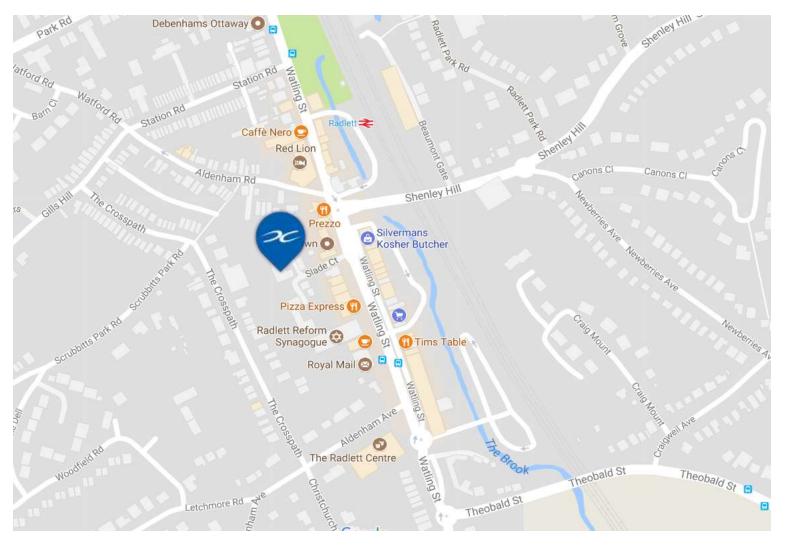

#### LOCATION

The units are located off of Watling Street (via Slade Court) which has an abundance of retail shops, restaurants and coffee shops. The premises are within walking distance of Radlett High Street. Additionally, the units are served well by transport with Radlett National Rail Station being a short walk away. Radlett can be easily accessed via road from the M25 junction 22 and M1 junction 5.