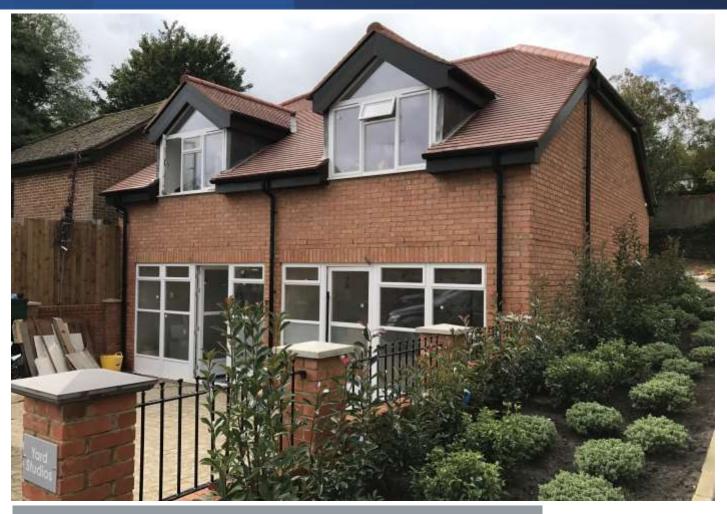

## ACCOMMODATION

The property comprises of two brand new live work units situated over ground and first floors. The units have been constructed to a high standard and have the benefit of office accommodation and toilets on the ground floor with living accommodation on the first floor, which benefits from a fully fitted kitchen and a shower room with a toilet and wash basin. There is underfloor heating throughout and the units are served excellently by natural light. Dedicated parking is available to the front of the building.

#### SIZE

Unit 1 – 550 sqft / 51 sqm LET Unit 2 – 550 sqft / 51 sqm