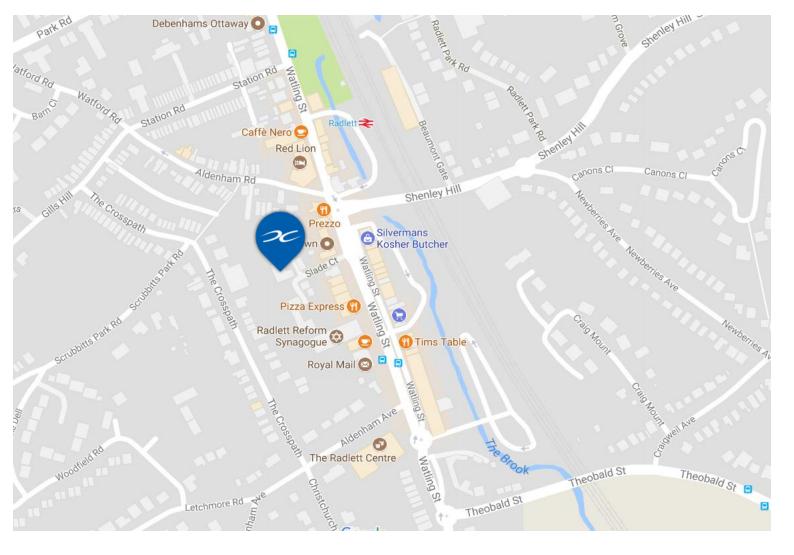

### LOCATION

The units are located off of Watling Street (via Slade Court) which has an abundance of retail shops, restaurants and coffee shops. The premises are within walking distance of Radlett High Street. Additionally, the units are served well by transport with Radlett National Rail Station being a short walk away. Radlett can be easily accessed via road from the M25 junction 22 and M1 junction 5.