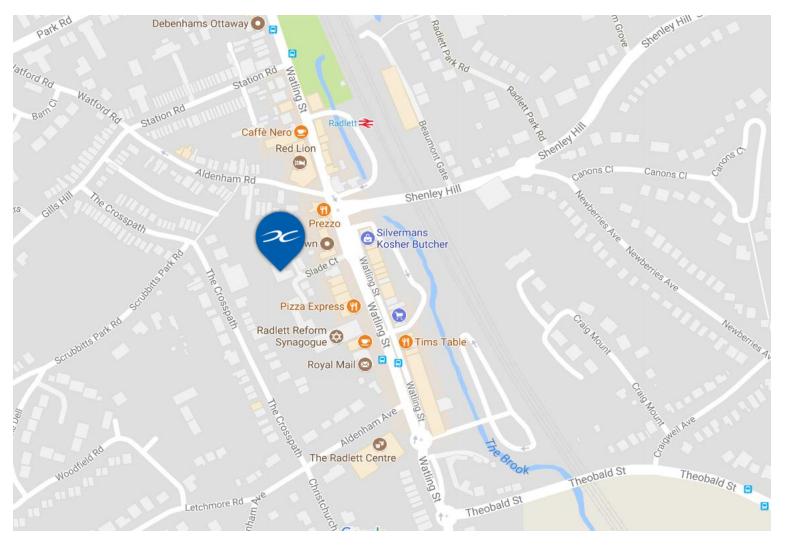

## LOCATION

The units are located off of Watling Street (via Slade Court) which has an abundance of retail shops, restaurants and coffee shops. The premises are within walking distance of Radlett High Street. Additionally, the units are served well by transport with Radlett National Rail Station being a short walk away. Radlett can be easily accessed via road from the M25 junction 22 and M1 junction 5.