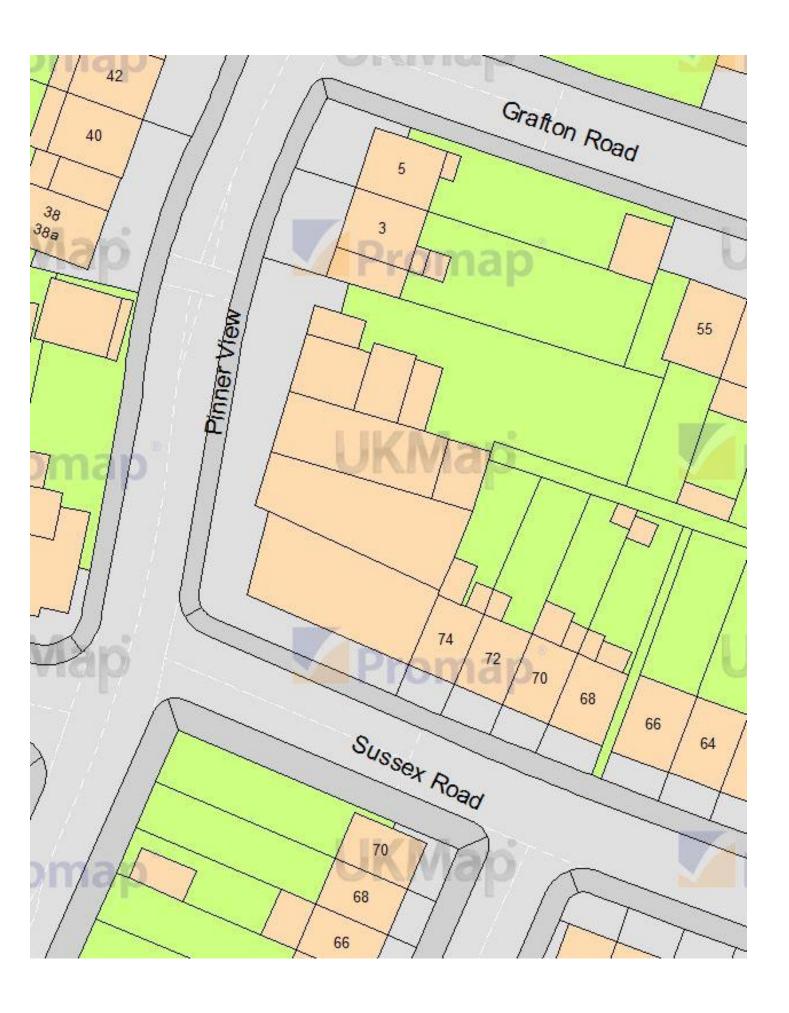

# 1 PINNER VIEW, HARROW. HA1 4QB

020 8866 0001

STORAGE BUILDINGS WITH YARD / PARKING – TO LET 5,200 SQFT (483 SQM)

The premises comprises an combination of units totalling approximately 5,200 sqft including a small office at first floor level. There is forecourt parking to both Pinner View and Sussex Gardens with a large area of hardstanding to the rear. A total of approximately 45 vehicles may be stored externally at the property EPC rating G.

Site Area 13,500 sqft 1,260 sqm 0.31 acres (approx)

Front 16 spaces (approx) Rear 30 spaces (approx)