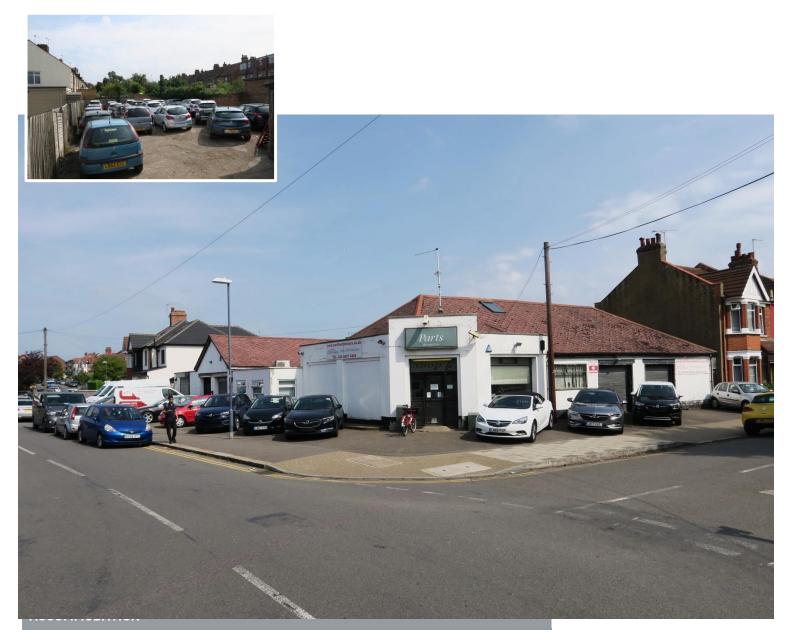

# 1 PINNER VIEW, HARROW. HA1 4QB

020 8866 0001

STORAGE BUILDINGS WITH YARD / PARKING – TO LET 5,200 SQFT (483 SQM)

The premises comprises an combination of units totalling approximately 5,200 sqft including a small office at first floor level. There is forecourt parking to both Pinner View and Sussex Gardens with a large area of hardstanding to the rear. A total of approximately 45 vehicles may be stored externally at the property EPC rating G.

Site Area 13,500 sqft 1,260 sqm 0.31 acres (approx)

Front 16 spaces (approx) Rear 30 spaces (approx)