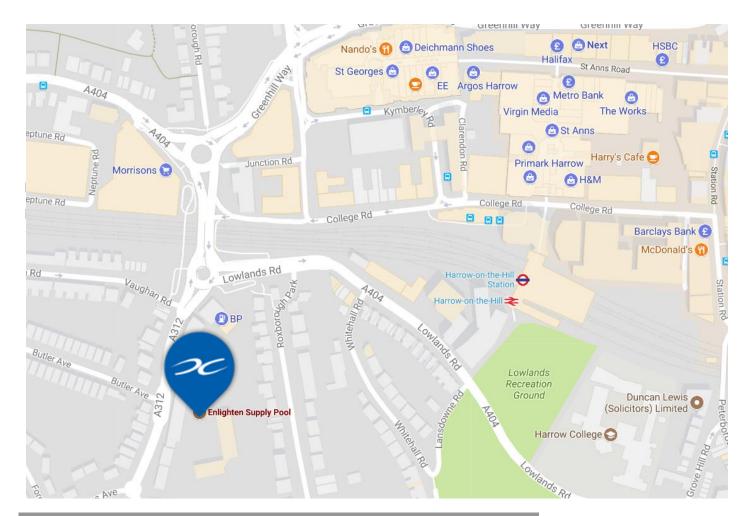

## LOCATION

The Harrovian Business Village is located on the east side of Bessborough Road, close to its junction with Lowlands Road. It is adjacent to Harrow town centre and within walking distance of Harrow-on-the-Hill Metropolitan Line underground and mainline station. The St George's and St Ann's Shopping Centres are close by with other retail, leisure and parking facilities.