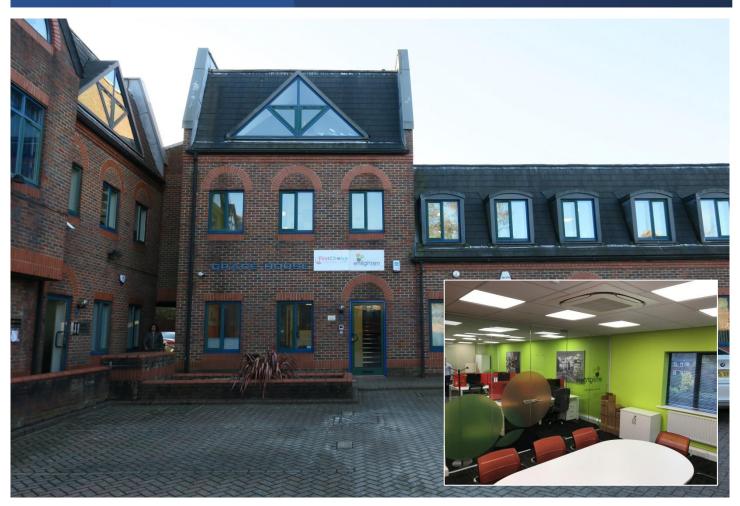

## LOCATION

The Harrovian Business Village is located on the east side of Bessborough Road, close to its junction with Lowlands Road. It is adjacent to Harrow town centre and within walking distance of Harrow-on-the-Hill Metropolitan Line underground and mainline station. The St George's and St Ann's Shopping Centres are close by with other retail, leisure and parking facilities.

The building comprises a modern, semi-detatched office property on ground and two upper floors. The available space is situated on the second floor and comprises of a modern open plan office with the benefit of comfort cooling air conditioning, meeting room, toilet facilites and a shared kitchen. Parking is available to the rear at an addiotnal fee.