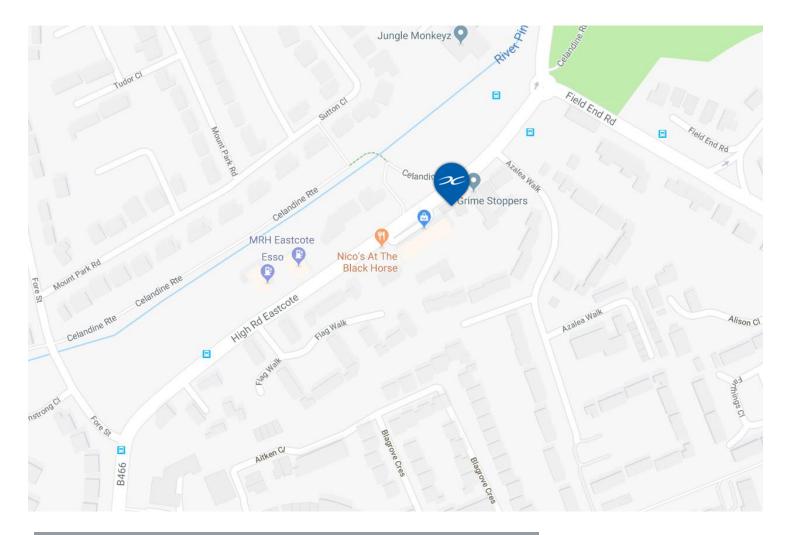

## LOCATION

The premises are located on High Road, Eastcote and nearby to a number of retailers including The Co-operative. The property is situated in between, Pinner, Northwood, Eastcote and Ruislip and the High Road is main cut through road that serves all four suburbs. The property is equidistant from Pinner and Northwood Hills Metropolitan Line Stations and is nearby to the H13 bus stop.