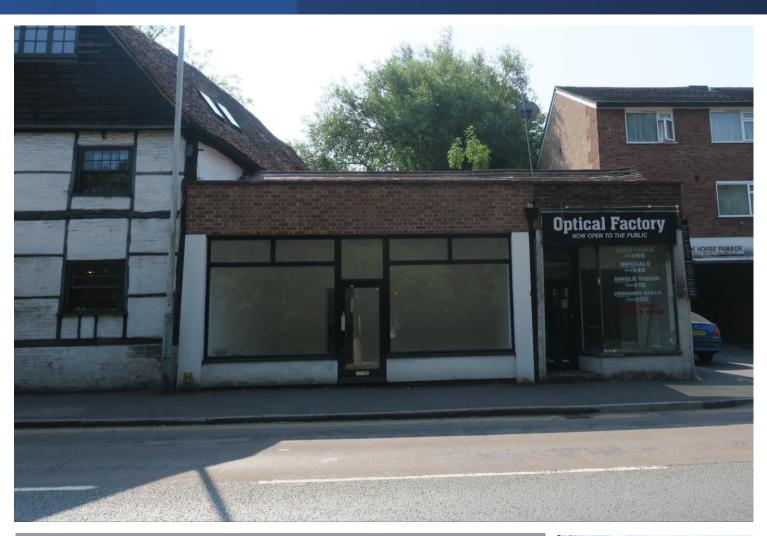

#### ACCOMMODATION

The premises comprise two ground floor retail units of 317 sqft and 220 sqft. Unit 1 has recently been refurbished whilst Unit 2 was previously occupied by a firm of opticians. The premises are available in part or in their entirety. We understand the premises have the benefit of A1/A2 use, however prospective tenants should re-confirm this prior to commitment.